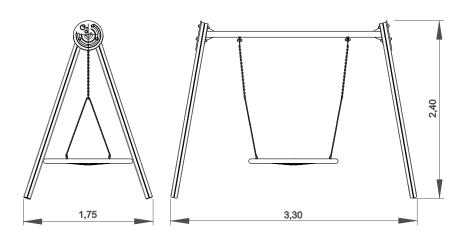

# Data Sheet

## **Applefly**

ref. ELDAN061AL











1.40 m



31 m2



x= 3.30 y= 1.75 z= 2.40





### **Equipment Information:**





#### **Technical Information:**

1 - Nest 🗓 0.60m



#### **Technical Characteristics:**



**Vertical posts** 

**Aluminum:** 90x90x2.5mm profile alloy 6063 and T66 treatment, which is an alloy extrusion excellence, exhibits excellent corrosion resistance with good surface finish. The T66 treatment in which this alloy is solubilized, tempered and artificially aged, aims to improve its mechanical properties. This is supplied at natural color with the option of being lacquered RAL according to customer needs;

#### **Panels**

**HDPE:** Monocolour/bicolour high density polyethylene. It is a polymer so it is characterized by its resistance to corrosion and chemical products. By its capacity of elasticity and lightweight, it offers high resistance to impa