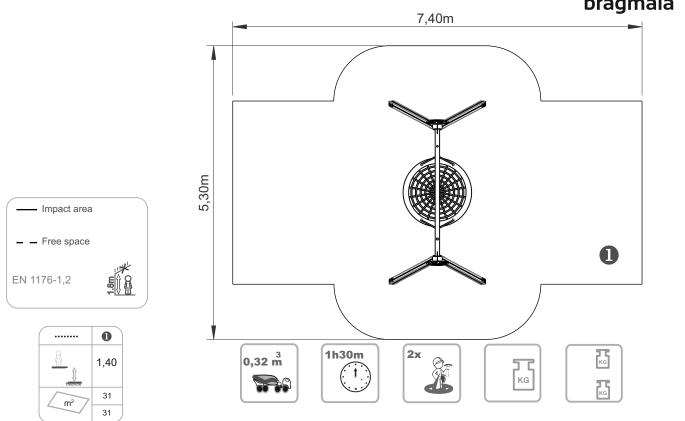

## **Applefly**

ref. ELDAN061AL

1.40 m

31 m2

x= 3.30 y= 1.75 z= 2.40

#### **Technical Information:**

1 - Nest 🗓 0.60m