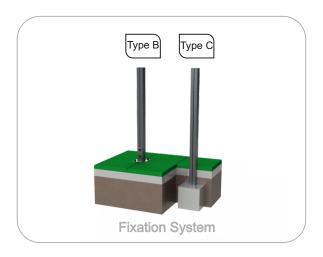

**Fixation System:** 

**Type B - Standard fixation system** composed by steel base screwed to the ground with steel anchors:

Type C - Standard fixation system composed by posts applied directly in the ground with concrete;