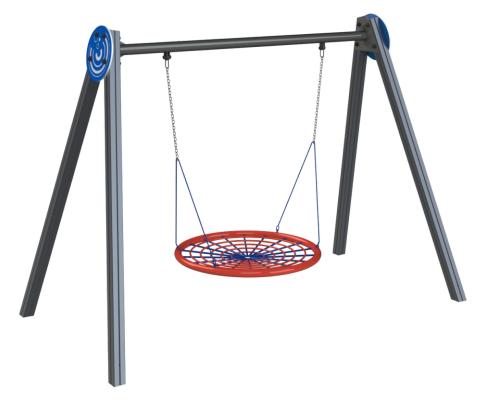

## **Applefly**

ref. ELDAN061AL

1.40 m

31 m2

x= 3.30 y= 1.75 z= 2.40

#### **Technical Information:**

1 - Nest 🗓 0.60m