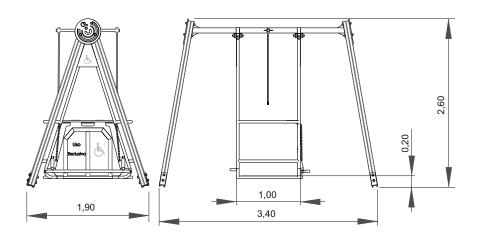

# **Applefly II**

ref. ELDAN061E

1.30 m

2-8 Years

38 m2

x= 3.40 y= 1.90 z= 2.60

## **Technical Information:**

1 - Adapted Swing 1 0.20m