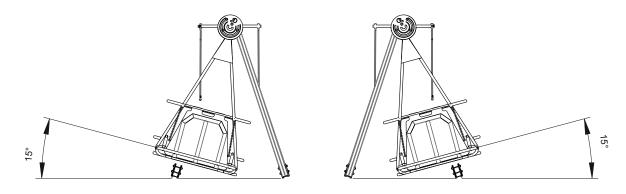

# Data Sheet

# **Applefly II**

ref. ELDAN061E









1.30 m







2-8 Years

38 m2

x= 3.40 y= 1.90 z= 2.60



# **Additional Information**





It is advisable to put a fence around the equipment.

It is recommended to have a responsible person present to monitor the user.

Exclusive equipment for children with reduced mobility, should not be used by others.



Maximum angle of balance.

# **Equipment Information:**





## **Technical Information:**

1 - Adapted Swing 1 0.20m



### **Technical Characteristics:**

# bragmaia<sup>®</sup>

#### **Vertical posts**

**Wood:** Laminated pinewood classified with guarantee of quality by continuous internal control. With autoclave treatment, protecting it from attacks of fungus, insects and termites. Finishing on aqueous base ink, specially developed to protect the wood from humidity, weather and U.V.



#### **Panels**

**HDPE:** Monocolour/bicolour high density polyethylene. It is a polymer so it is characterized by its resistance to corrosion and chemical products. By its capacity of elasticity and lightweight, it offers high resistance to impacts, and, therefore, very difficult to break. The non-s