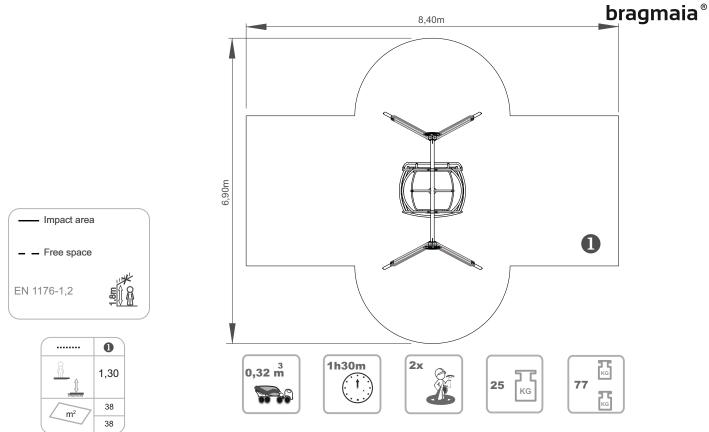

# **Applefly II**

ref. ELDAN061E

1.30 m

2-8 Years

38 m2

x= 3.40 y= 1.90 z= 2.60

## **Technical Information:**

1 - Adapted Swing 1 0.20m

### **Technical Characteristics:**