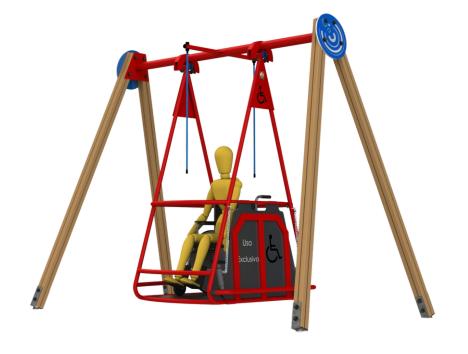

# **Applefly II**

ref. ELDAN061E

1.30 m

2-8 Years

38 m2

x= 3.40 y= 1.90 z= 2.60

# **Additional Information**

It is advisable to put a fence around the equipment.

It is recommended to have a responsible person present to monitor the user.

Exclusive equipment for children with reduced mobility, should not be used by others.

## **Technical Information:**

1 - Adapted Swing 1 0.20m