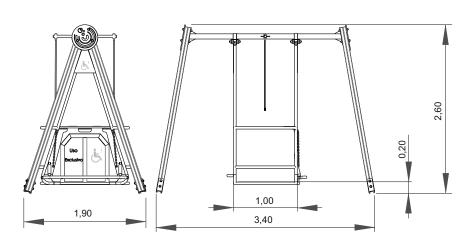

## **Applefly II**

ref. ELDAN061EAL

2-8 Years

1.30 m

x= 3.40 y= 1.90 z= 2.60

#### **Technical Information:**

1 - Adapted Swing 1 0.20m