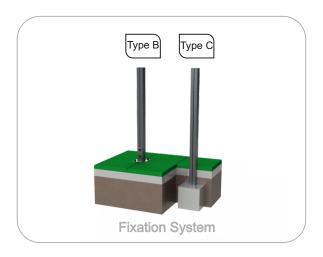

Type B - Standard fixation system composed by steel base screwed to the ground with steel anchors:

Type C - Standard fixation system composed by posts applied directly in the ground with concrete;

Screws and accessories