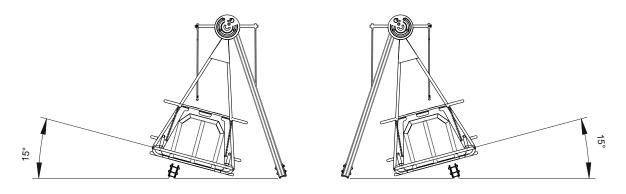

# Data Sheet

## **Applefly II**

ref. ELDAN061EAL















2-8 Years

1.30 m

x= 3.40 y= 1.90 z= 2.60



#### **Additional Information**





It is advisable to put a fence around the equipment.

It is recommended to have a responsible person present to monitor the user.

Exclusive equipment for children with reduced mobility, should not be used by others.



Maximum angle of balance.

### **Equipment Information:**





#### **Technical Information:**

1 - Adapted Swing 1 0.20m



#### **Technical Characteristics:**



**Vertical posts** 

**Aluminum:** 90x90x2.5mm profile alloy 6063 and T66 treatment, which is an alloy extrusion excellence, exhibits excellent corrosion resistance with good surface finish. The T66 treatment in which this alloy is solubilized, tempered and artificially aged, aims to improve its mechanical properties. This is supplied at natural color with the option of being lacquered RAL according to customer needs;

#### **Panels**

**HDPE:** Monocolour/bicolour high density polyethylene. It is a polymer so it is characterized by its resistance to corrosion and chemical products. By its capacity of elasticity and lightweigh