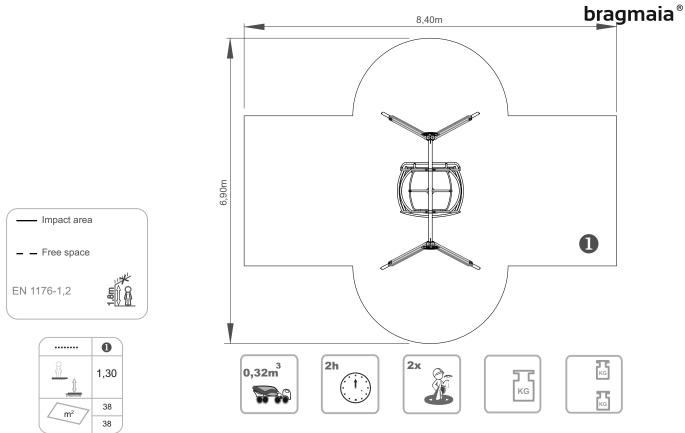

## **Applefly II**

ref. ELDAN061EAL

2-8 Years

1.30 m

x= 3.40 y= 1.90 z= 2.60

#### **Technical Information:**

1 - Adapted Swing 1 0.20m