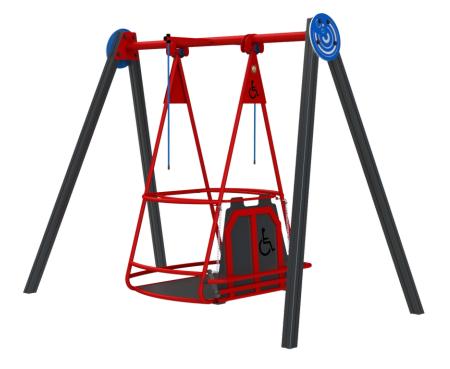

## **Applefly II**

ref. ELDAN061EAL

2-8 Years

1.30 m

x= 3.40 y= 1.90 z= 2.60

#### **Additional Information**

It is advisable to put a fence around the equipment.

It is recommended to have a responsible person present to monitor the user.

Exclusive equipment for children with reduced mobility, should not be used by others.

#### **Technical Information:**

1 - Adapted Swing 1 0.20m