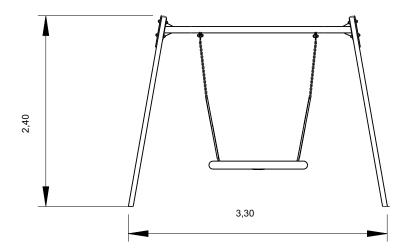

# **Applefly**

ref. ELDAN061M

2-14 Years

1.40 m

31 m2

x= 3.30 y= 1.75 z= 2.40