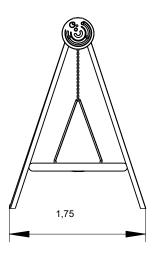

# **Applefly**

ref. ELDAN061M

2-14 Years

1.40 m

31 m2

x= 3.30 y= 1.75 z= 2.40