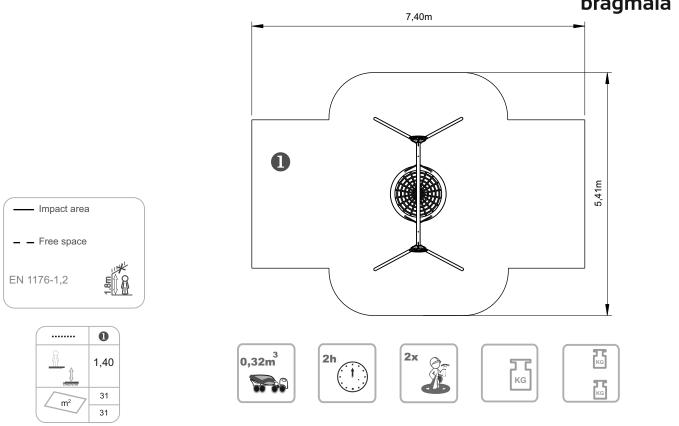

# **Applefly**

ref. ELDAN061M









2-14 Years



1.40 m



31 m2



x= 3.30 y= 1.75 z= 2.40





## **Equipment Information:**





## **Technical Information:**

1 - Nest 🗓 0.60m



## **Technical Characteristics:**



#### **Panels**

**HDPE:** Monocolour/bicolour high density polyethylene. It is a polymer so it is characterized by its resistance to corrosion and chemical products. By its capacity of elasticity and lightweight, it offers high resistance to impacts, and, therefore, very difficult to break. The non-slip surface offers security to children and the synthetic base prevents grow of bacterias and fungus. No need for maintenance;

**Nest:** Polypropylene multifilament braided with aluminum interior reinforcement. Chains with Ø5mm in hot galvanized steel;

### **Metal parts**

**Tubes:** 

Iron: Anticorrosive treatment of hot dip galvanizing in accordance with EN ISO 1461. Gel type lacquer at 230 ° C with t