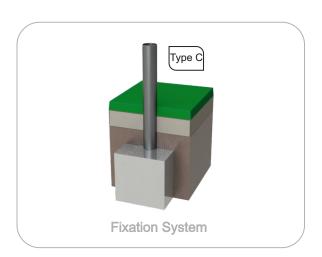

Type C - Standard fixation system composed by posts applied directly in the ground with concrete: