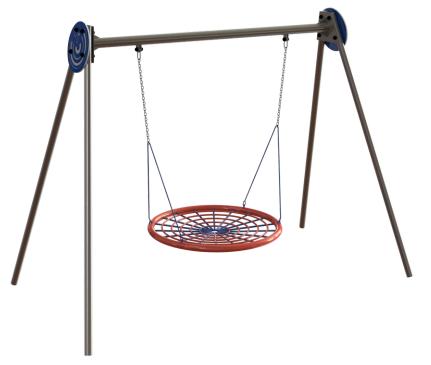

# **Applefly**

ref. ELDAN061M

2-14 Years

1.40 m

31 m2

x= 3.30 y= 1.75 z= 2.40

## **Technical Information:**

1 - Nest 🗓 0.60m

**Nest:** Polypropylene multifilament braided with aluminum interior reinforcement. Chains with Ø5mm in hot galvanized steel;