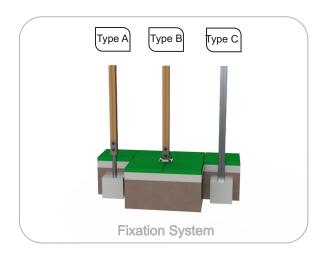

#### **Tubes:**

Iron: Anticorrosive treatment of hot dip galvanizing in accordance with EN ISO 1461; Fixation System: Allow its placing on the ground avoiding the wood to come into direct contact with the soil. The bottom part of these fastening are anchored in the ground. Fabricated in galvanized steel;

Type A - Standard fixation system composed by steel base embedded in the ground with concrete; Type B - Standard fixation system composed by steel base screwed to the ground with steel

### anchors;

Type C - Standard fixation system composed by posts applied directly in the ground with concrete;