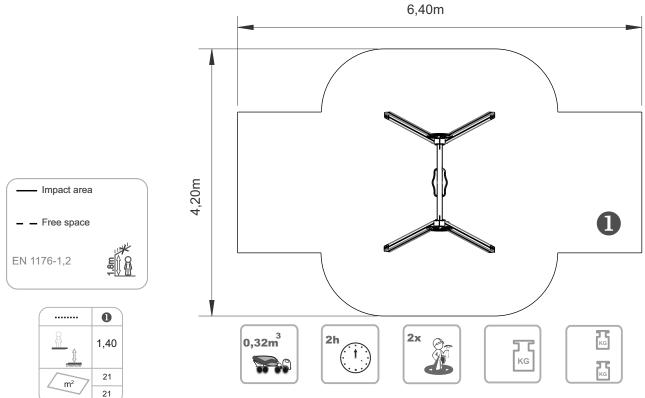

## **Technical Information:**

1 - Seat 1.0.50m

## **Technical Characteristics:**