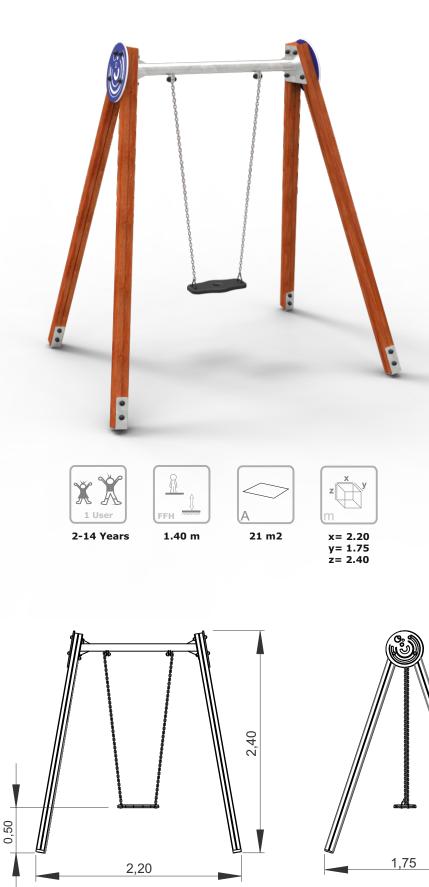

## **Technical Information:**

1 - Seat 1.0.50m

## **Technical Characteristics:**