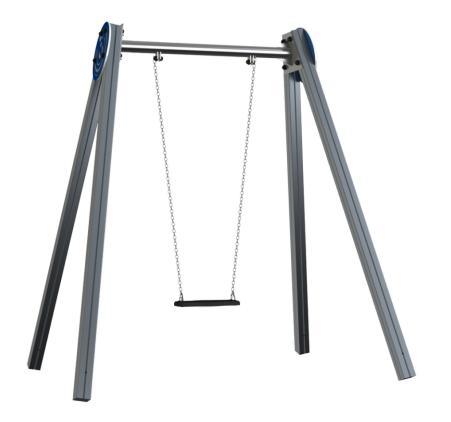

# Spalgis 2

ref. ELDAN062CAL

1.40 m

21 m2

x= 2.20 y= 1.75 z= 2.40

#### **Vertical posts**

**Aluminum:** 90x90x2.5mm profile alloy 6063 and T66 treatment, which is an alloy extrusion excellence, exhibits excellent corrosion resistance with good surface finish. The T66 treatment in which this alloy is solubilized, tempered and artificially aged, aims to improve its mechanical properties. This is supplied at natural color with the option of being lacquered RAL according to customer needs;

#### **Panels**

**HDPE:** Monocolour/bicolour high density polyethylene. It is a polymer so it is characterized by its resistance to corrosion and chemical products. By its capacity of elasticity and lightweight, it offers high resistance to impacts, and, therefore, very difficult to break. The non-slip surface offers security to children and the synthetic base prevents grow of bacterias and fungus. No need for maintenance;

**Chairs and seats:** Are made of EPDM rubber injected with aluminium reinforcement inside . Chains with Ø5mm in hot galvanized steel;

#### **Tubes:**

Iron: Anticorrosive treatment of hot dip galvanizing in accordance with EN ISO 1461;

**Fixation System:** 

**Type B - Standard fixation system** composed by steel base screwed to the ground with steel anchors;