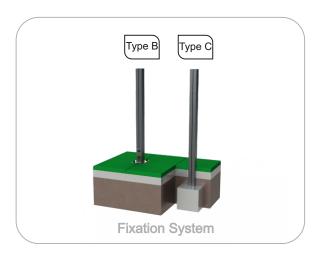

#### **Tubes:**

Iron: Anticorrosive treatment of hot dip galvanizing in accordance with EN ISO 1461;

**Fixation System:** 

**Type B - Standard fixation system** composed by steel base screwed to the ground with steel anchors;

Type C - Standard fixation system composed by posts applied directly in the ground with concrete;