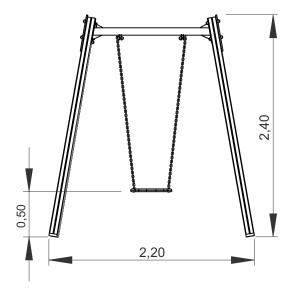

# Spalgis 2

ref. ELDAN062CAL

1.40 m

21 m2

x= 2.20 y= 1.75 z= 2.40

## **Technical Information:**

1 - Seat 🗓 0.50m