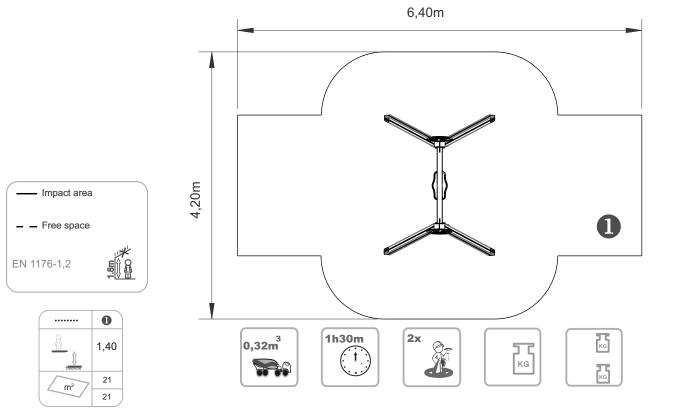

# Spalgis 2

ref. ELDAN062CAL

1.40 m

21 m2

x= 2.20 y= 1.75 z= 2.40

# **Equipment Information:**