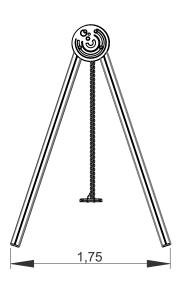

# **Data Sheet**

# Spalgis 2

ref. ELDAN062CAL











1.40 m



21 m2



x= 2.20 y= 1.75 z= 2.40





# **Equipment Information:**





## **Technical Information:**

1 - Seat 🗓 0.50m



### **Technical Characteristics:**



#### **Vertical posts**

**Aluminum:** 90x90x2.5mm profile alloy 6063 and T66 treatment, which is an alloy extrusion excellence, exhibits excellent corrosion resistance with good surface finish. The T66 treatment in which this alloy is solubilized, tempered and artificially aged, aims to improve its mechanical properties. This is supplied at natural color with the option of being lacquered RAL according to customer needs;

#### **Panels**

**HDPE:** Monocolour/bicolour high density polyethylene. It is a polymer so it is characterized by its resistance to corrosion and chemical products. By its capacity of elasticity and lightweight, it offers high resistance to impac