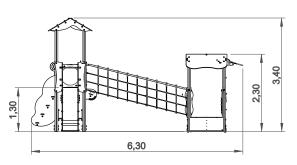

# **Pirerinae**

ref. ELDAN065RC1

**3-12 Years** 1.30 m

x = 9.50y= 6.30 z= 3.40