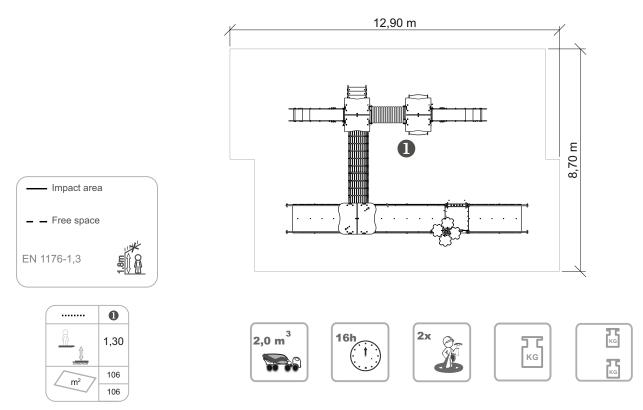

# **Pirerinae**

ref. ELDAN065RC1

**3-12 Years** 1.30 m

x = 9.50y= 6.30 z= 3.40