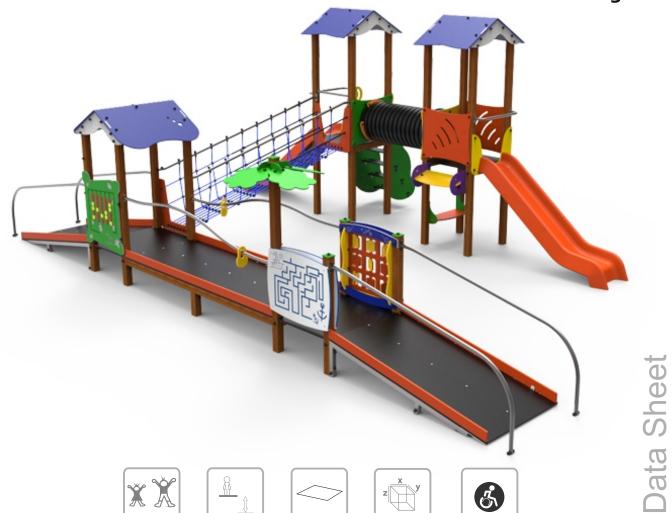

# **Pirerinae**

ref. ELDAN065RC1

**3-12 Years** 1.30 m

x = 9.50y= 6.30 z= 3.40

### **Technical Information:**

- 1 Cloud tower 1.30m
- 2 Rope bridge 1.30m
- 3 Tunnel 1.30m
- 4 Stainless slide 4 1.30m
- 5 Ladder leaf 1.30m
- 6 House tower 0.40m
- 7 Ramp 1 0.40m
- 8 Corridor 1 0.40m
- 9 Platform 1 0.40m
- 10 Handrail 🗓 1.30m
- 11 PacMan Metal game
- 12 Noughts and Crosses
- 13 Counting game
- 14 Tree