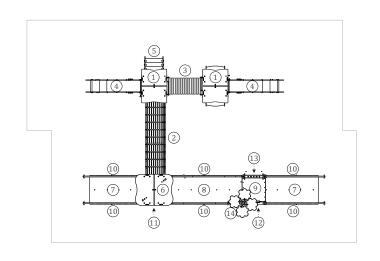

### **Technical Information:**

- 1 Cloud tower 1.30m
- 2 Rope bridge 1.30m
- 3 Tunnel 1.30m
- 4 Stainless slide 4 1.30m
- 5 Ladder leaf 1.30m
- 6 House tower 0.40m
- 7 Ramp 1 0.40m
- 8 Corridor 1 0.40m
- 9 Platform 1 0.40m
- 10 Handrail 🗓 1.30m
- 11 PacMan Metal game
- 12 Noughts and Crosses
- 13 Counting game
- 14 Tree