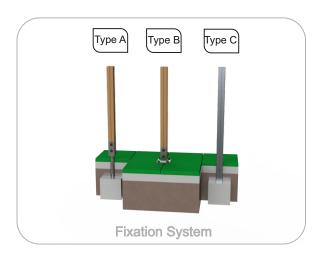

#### Tubes:

Stainless steel: AISI 304, Ø40mm and Ø54mm;

**Fixation System:** Allow its placing on the ground avoiding the wood to come into direct contact with the soil. The bottom part of these fastening are anchored in the ground. Fabricated in galvanized steel;

Type A - Standard fixation system composed by steel base embedded in the ground with concrete;

**Type B - Standard fixation system** composed by steel base screwed to the ground with steel anchors:

Type C - Standard fixation system composed by posts applied directly in the ground with concrete;