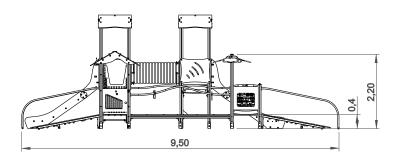

# **Pirerinae**

ref. ELDAN065RC1

**3-12 Years** 1.30 m

x = 9.50y= 6.30 z= 3.40