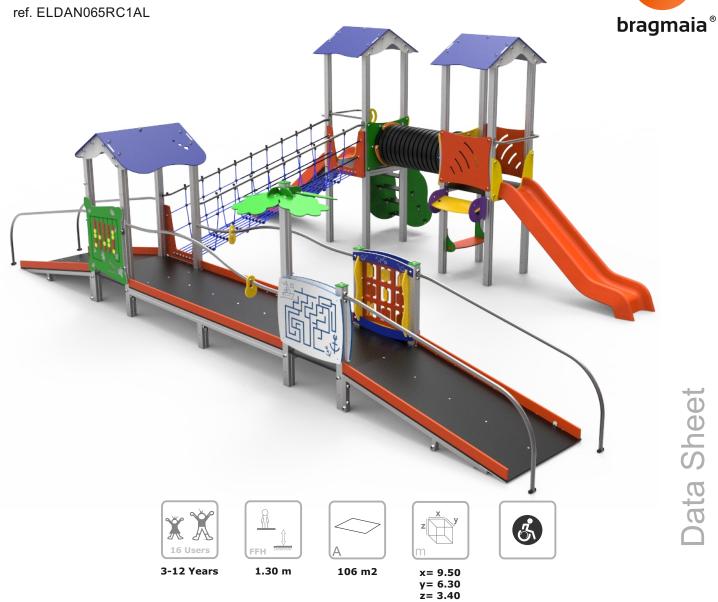

# **Equipment Information:**

### **Technical Information:**

- 1 Cloud tower 1.30m
- 2 Rope bridge 1.30m
- 3 Tunnel 1.30m
- 4 Stainless slide 4 1.30m
- 5 Ladder leaf 1.30m
- 6 House tower 0.40m
- 7 Ramp 10.40m
- 8 Corridor 1 0.40m
- 9 Platform 1 0.40m
- 10 Handrail 🗓 1.30m
- 11 PacMan Metal game
- 12 Noughts and Crosses
- 13 Counting game
- 14 Tree