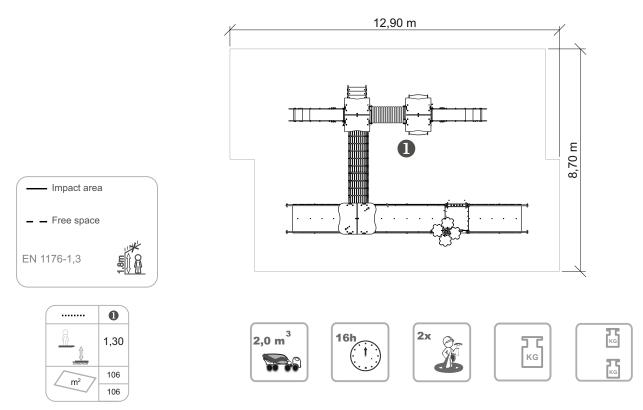

### **Technical Information:**

- 1 Cloud tower 1.30m
- 2 Rope bridge 1.30m
- 3 Tunnel 1.30m
- 4 Stainless slide 4 1.30m
- 5 Ladder leaf 1.30m
- 6 House tower 0.40m
- 7 Ramp 10.40m
- 8 Corridor 1 0.40m
- 9 Platform 1 0.40m
- 10 Handrail 🗓 1.30m
- 11 PacMan Metal game
- 12 Noughts and Crosses
- 13 Counting game
- 14 Tree