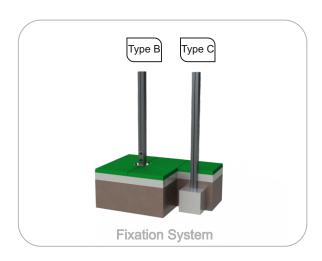

#### **Metal parts**

Sliding surface: Stainless steel plate AISI 304, bent and rolled from one piece:

**Tubes:** 

Stainless steel: AISI 304, Ø40mm and Ø54mm;

**Fixation System:** 

**Type B - Standard fixation system** composed by steel base screwed to the ground with steel anchors;

Type C - Standard fixation system composed by posts applied directly in the ground with concrete;

**Screws and accessories** 

Screws: Galvanized steel or optionally stainless steel AISI 304;

Capsules: PP Polypropylene plastic: