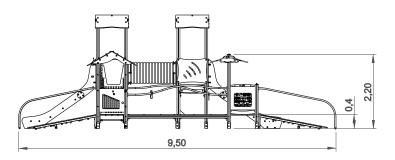

### **Technical Information:**

- 1 Cloud tower 1.30m
- 2 Rope bridge 1.30m
- 3 Tunnel 1.30m
- 4 Stainless slide 4 1.30m
- 5 Ladder leaf 1.30m
- 6 House tower 0.40m
- 7 Ramp 10.40m
- 8 Corridor 1 0.40m
- 9 Platform 1 0.40m
- 10 Handrail 🗓 1.30m
- 11 PacMan Metal game
- 12 Noughts and Crosses
- 13 Counting game
- 14 Tree