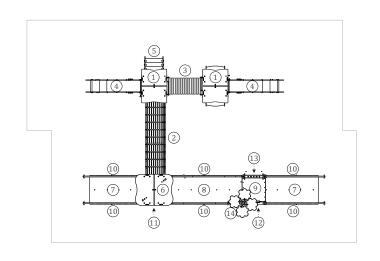

### **Technical Information:**

- 1 Cloud tower 1.30m
- 2 Rope bridge 1.30m
- 3 Tunnel 1.30m
- 4 Stainless slide 4 1.30m
- 5 Ladder leaf 1.30m
- 6 House tower 0.40m
- 7 Ramp 10.40m
- 8 Corridor 1 0.40m
- 9 Platform 1 0.40m
- 10 Handrail 🗓 1.30m
- 11 PacMan Metal game
- 12 Noughts and Crosses
- 13 Counting game
- 14 Tree