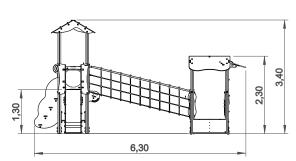

### **Technical Information:**

- 1 Cloud tower 1.30m
- 2 Rope bridge 1.30m
- 3 Tunnel 1.30m
- 4 Stainless slide 4 1.30m
- 5 Ladder leaf 1.30m
- 6 House tower 0.40m
- 7 Ramp 10.40m
- 8 Corridor 1 0.40m
- 9 Platform 1 0.40m
- 10 Handrail 🗓 1.30m
- 11 PacMan Metal game
- 12 Noughts and Crosses
- 13 Counting game
- 14 Tree