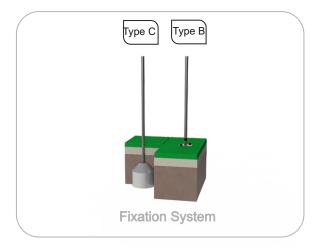

#### **Fixation System:**

**Type B - Standard fixation system** composed by steel base screwed to the ground with steel anchors;

Type C - Standard fixation system composed by posts applied directly in the ground with concrete;