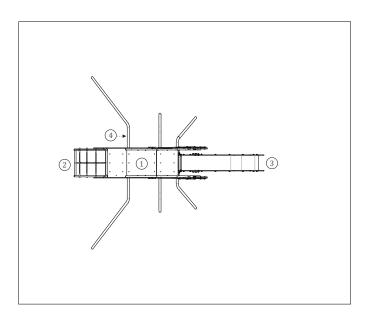

## **Technical Information:**

- 1 Tower 🗓 1.30m
- 2 Curved ladder 1.00m
- 3 Slide 1.30m
- 4 Ladder <u>1</u> 0.90m