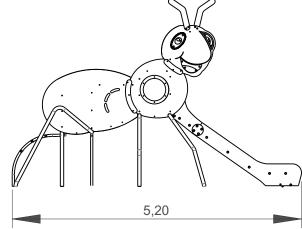

# bragmaia<sup>®</sup>

# **Formiga**

ref. ELDAN108









1.30 m



70 m2



x= 3.80 y= 5.20 z= 3.30





# **Equipment Information:**





## **Technical Information:**

- 1 Tower 🗓 1.30m
- 2 Curved ladder 1.00m
- 3 Slide 1.30m
- 4 Ladder <u>1</u> 0.90m



### **Technical Characteristics:**



#### **Panels**

**HDPE:** Monocolour/bicolour high density polyethylene. It is a polymer so it is characterized by its resistance to corrosion and chemical products. By its capacity of elasticity and lightweight, it offers high resistance to impacts, and, therefore, very difficult to break. The non-slip surface offers security to children and the synthetic base prevents grow of bacterias and fungus. No need for maintenance;

Marine plywood: Non-slip, bonded with phenolic resins resistant to the weather and U.V., according to EL 314-2/classe 3 (DIN 68 TS TCIL3: BFU 100, BS 6566 PART 8 : WBP);

**Net:*