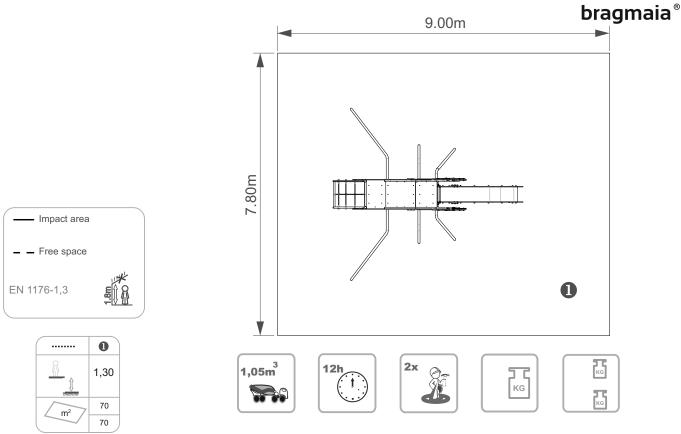

# **Formiga**

ref. ELDAN108

1.30 m

70 m2

x= 3.80 y= 5.20 z= 3.30

# **Equipment Information:**

## **Technical Information:**

- 1 Tower 🗓 1.30m
- 2 Curved ladder 1.00m
- 3 Slide 1.30m
- 4 Ladder <u>1</u> 0.90m