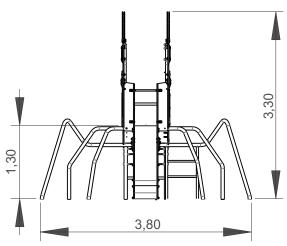

# bragmaia<sup>®</sup>

# **Formiga**

ref. ELDAN108









1.30 m



70 m2



x= 3.80 y= 5.20 z= 3.30





# **Equipment Information:**





## **Technical Information:**

- 1 Tower 🗓 1.30m
- 2 Curved ladder 1.00m
- 3 Slide 1.30m
- 4 Ladder <u>1</u> 0.90m



### **Technical Characteristics:**



#### **Panels**

**HDPE:** Monocolour/bicolour high density polyethylene. It is a polymer so it is characterized by its resistance to corrosion and chemical products. By its capacity of elasticity and lightweight, it offers high resistance to impacts, and, therefore, very difficult to break. The non-slip surface offers security to children and the synthetic base prevents grow of bacterias and fungus. No need for maintenance;

Marine plywood: Non-slip, bonded with phenolic resins resistant to the weather and U.V., according to EL 314-2/classe 3 (DIN 68 TS TCIL3: BFU 100, BS 6566 PART 8 : WBP);

**Net