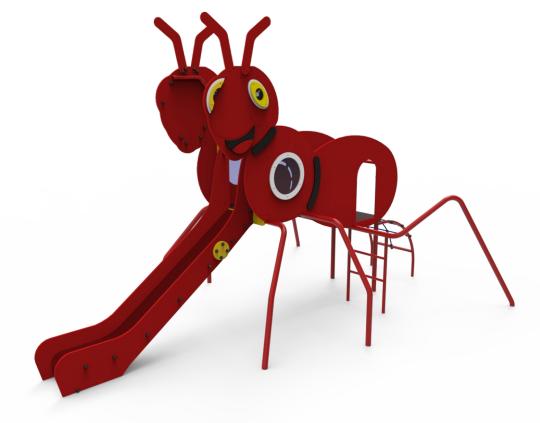

# **Formiga**

ref. ELDAN108

1.30 m

70 m2

x= 3.80 y= 5.20 z= 3.30

## **Technical Information:**

- 1 Tower 🗓 1.30m
- 2 Curved ladder 1.00m
- 3 Slide 1.30m
- 4 Ladder <u>1</u> 0.90m