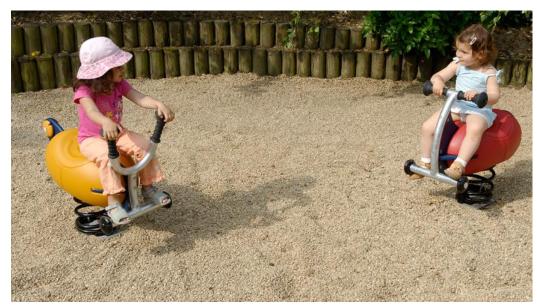

## ELE400002 Racer

The Racer is a new development within spring riders. Because of the Racer's rounded and comfortable body, the child can lean from side to side as if racing around corners. Stable footrests and graspable handholds are supplied for this active play. Due to its abstract form, the Racer can take on any role in the play - racing on a horse, on a motorbike, or even a space scooter.