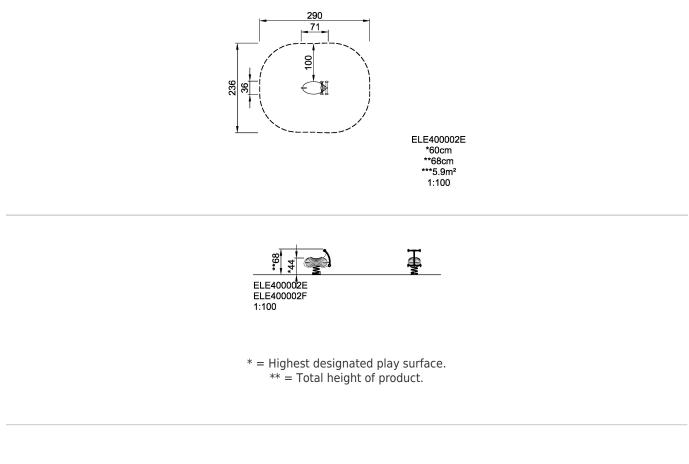

## ELE400002 Racer

The Racer is a new development within spring riders. Because of the Racer's rounded and comfortable body, the child can lean from side to side as if racing around corners. Stable footrests and graspable handholds are supplied for this active play. Due to its abstract form, the Racer can take on any role in the play - racing on a horse, on a motorbike, or even a space scooter.

| Product Line            | Traditional Play |  |
|-------------------------|------------------|--|
| Category                | Springers        |  |
| Age group               | 2 - 6            |  |
| Max. fall height (CM)60 |                  |  |
| Total height (CM)       | 68               |  |
| Safety Zone             | 5.9 m2           |  |