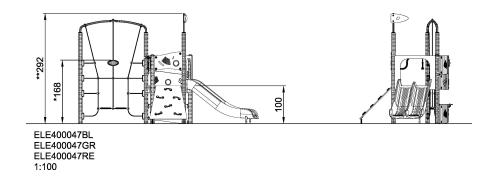

## **ELE400047**

## **Circuit**

With the sway net at one end and the roomy double slide at the other, the structure is spacious enough to let the children enter and manoeuvre around the tower. The play switcher supports the driving/sailing theme. Attached to the side, a climbing wall offers an alternative access into the structure and at the same time shelters a little hiding place underneath.

| <b>Product Line</b>      | ELEMENTS™           |
|--------------------------|---------------------|
| Category                 | ELEMENTS™ PRESCHOOL |
| Age group                | 2 - 6               |
| Max. fall height (CM)168 |                     |
| Total height (CM)        | 292                 |
| Safety Zone              | 31.6 m2             |