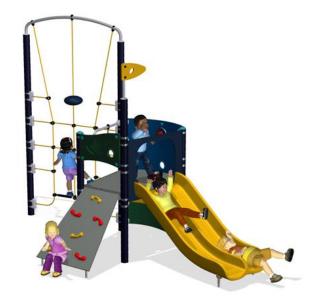

## **Circuit**

With the sway net at one end and the roomy double slide at the other, the structure is spacious enough to let the children enter and manoeuvre around the tower. The play switcher supports the driving/sailing theme. Attached to the side, a climbing wall offers an alternative access into the structure and at the same time shelters a little hiding place underneath.