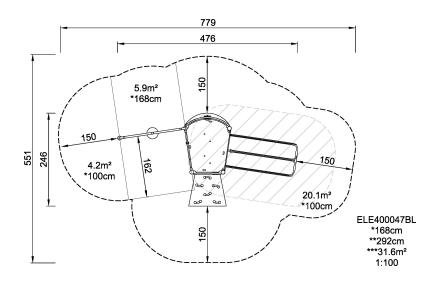

| <b>Product Line</b>      | ELEMENTS™           |
|--------------------------|---------------------|
| Category                 | ELEMENTS™ PRESCHOOL |
| Age group                | 2 - 6               |
| Max. fall height (CM)168 |                     |
| Total height (CM)        | 292                 |
| Safety Zone              | 31.6 m2             |

SUR-FACE

\* = Highest designated play surface. \*\* = Total height of product.

Weight/heaviest parts kg. Installation (Manpower) Persons

Concrete required NaN m3 Installation (Hours) Hours

Foundation amount/footing NaN Excavation NaN m3