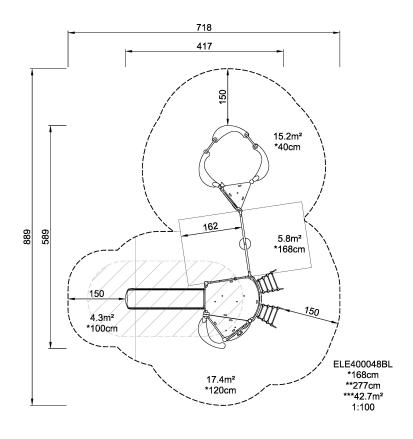

Product Line ELEMENTS™ PRESCHOOL

Age group 3 - 8

Max. fall height (CM)168

Total height (CM) 277

42.7 m2

**Safety Zone** 

SUR-FACE

\* = Highest designated play surface. \*\* = Total height of product.