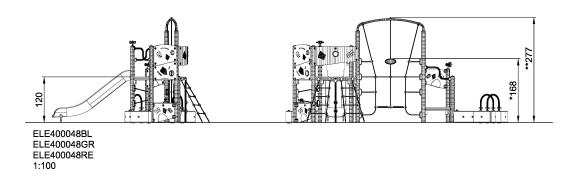

## **Contester**

Four different activities are attached to the main tower of this highly energetic structure. Sliding is the fast way out and those who wait for their turn can busy themselves with the binoculars or the antenna. The sway net connects the main tower with the platform and play shells. The loop of play shells forms an enclosed area that will certainly be the centre of both social and physical play.

Product Line ELEMENTS™ PRESCHOOL

Age group 3 - 8

Max. fall height (CM)168

Total height (CM) 277

42.7 m2

**Safety Zone** 

SUR-FACE

\* = Highest designated play surface. \*\* = Total height of product.