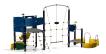

## **ELE400048**

## **Contester**

Four different activities are attached to the main tower of this highly energetic structure. Sliding is the fast way out and those who wait for their turn can busy themselves with the binoculars or the antenna. The sway net connects the main tower with the platform and play shells. The loop of play shells forms an enclosed area that will certainly be the centre of both social and physical play.

Product Line ELEMENTS™ PRESCHOOL

Age group 3 - 8

Max. fall height (CM)168

Total height (CM) 277

42.7 m2

**Safety Zone** 

SUR-FACE

\* = Highest designated play surface. \*\* = Total height of product.