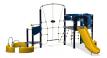

## **ELE400048**

## **Contester**

Four different activities are attached to the main tower of this highly energetic structure. Sliding is the fast way out and those who wait for their turn can busy themselves with the binoculars or the antenna. The sway net connects the main tower with the platform and play shells. The loop of play shells forms an enclosed area that will certainly be the centre of both social and physical play.

Product Line ELEMENTS™ PRESCHOOL

Age group 3 - 8

Max. fall height (CM)168

Total height (CM) 277

42.7 m2

**Safety Zone** 

SUR-FACE

\* = Highest designated play surface. \*\* = Total height of product.