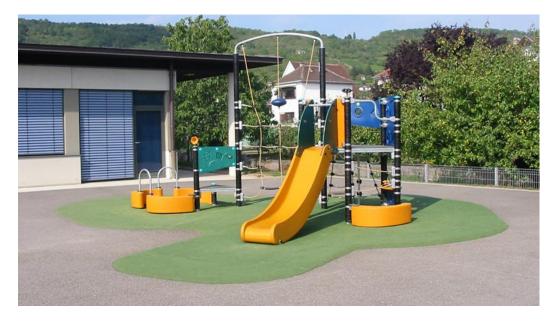

## **ELE400048**

## **Contester**

Four different activities are attached to the main tower of this highly energetic structure. Sliding is the fast way out and those who wait for their turn can busy themselves with the binoculars or the antenna. The sway net connects the main tower with the platform and play shells. The loop of play shells forms an enclosed area that will certainly be the centre of both social and physical play.

Product Line ELEMENTS™ PRESCHOOL

Age group 3 - 8

Max. fall height (CM)168

Total height (CM) 277

42.7 m2

**Safety Zone** 

SUR-FACE

\* = Highest designated play surface. \*\* = Total height of product.