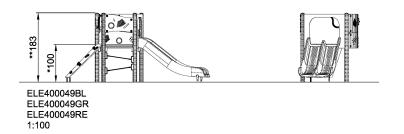

| Product Line             | ELEMENTS™                       |  |  |  |
|--------------------------|---------------------------------|--|--|--|
| Category                 | ELEMENTS <sup>™</sup> PRESCHOOL |  |  |  |
| Age group                | 2 - 6                           |  |  |  |
| Max. fall height (CM)100 |                                 |  |  |  |
| Total height (CM)        | 183                             |  |  |  |
| Safety Zone              | 23.9 m2                         |  |  |  |

\* = Highest designated play surface. \*\* = Total height of product.

| Weight/heaviest parts     | kg.    | Installation (Manpower) | Persons |
|---------------------------|--------|-------------------------|---------|
| Concrete required         | NaN m3 | Installation (Hours)    | Hours   |
| Foundation amount/footing | NaN    | Excavation              | NaN m3  |