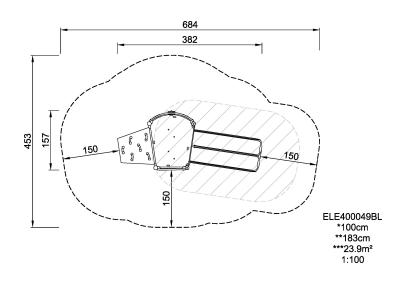

| Product Line             | ELEMENTS™                       |  |  |  |
|--------------------------|---------------------------------|--|--|--|
| Category                 | ELEMENTS <sup>™</sup> PRESCHOOL |  |  |  |
| Age group                | 2 - 6                           |  |  |  |
| Max. fall height (CM)100 |                                 |  |  |  |
| Total height (CM)        | 183                             |  |  |  |
| Safety Zone              | 23.9 m2                         |  |  |  |