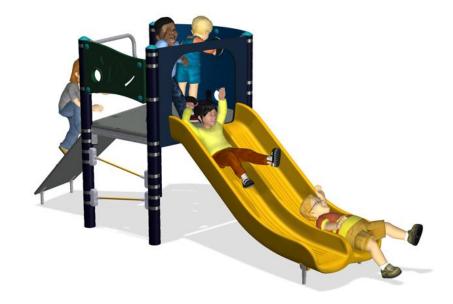

## ELE400049 Double Slide Tower

A compact play structure with lots to offer. There are two ways up: the sloping rock climb with its colourful cleats or the sturdy steel ladder. A play switcher is added to complete the play possibilities in the panels. The double slide allows two children to race down together - or a parent to slide too!