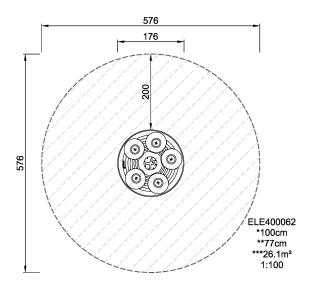

**Product Line** Traditional Play

Category Supernova, carousels &

spinners

**Age group** 3 - 15

Max. fall height (CM)100

Total height (CM) 77

Safety Zone 26.1 m2

**ASTM** 

\* = Highest designated play surface. \*\* = Total height of product.

Weight/heaviest partskg.Installation (Manpower)PersonsConcrete requiredNaN m3Installation (Hours)Hours

Foundation amount/footing NaN Excavation NaN m3