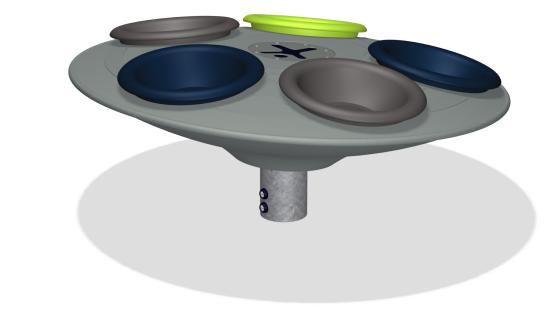

## Multispinner Carousel Grey, Lime Green, Night Sky Blue

The quirky look of the fabulous Multispinner Carousel attracts children to try it out again and again. Easily accessible due to its inclination having one lower and one higher end, the Multispinner embraces both younger and older children. The bowls make comfortable seating options. The middle part is a show-of stage for those with extremely good balance skills. With great cooperation skills, the Multispinner can be spun from seated position, having children coordinate their swinging movements, leaning forwards and backwards in an agreed rhythm. Thus the Multispinner, apart from being great fun, trains cooperation and team work. The spinning movement is a great training of the vestibular system, the sense of balance in particular. The sense of balance is fundamental to for instance the ability to sit still on a chair, concentrating. In other words, the Multispinner is great play with a purpose.