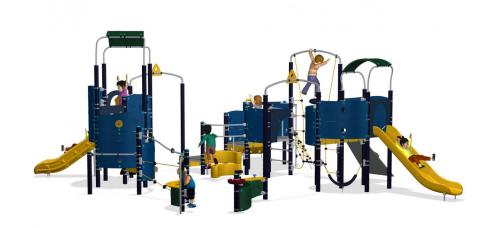

## **Palace**

Palace is centred around a courtyard that is an ideal space for hide-and-seek, offering many possibilities for climbing and swinging on the play shells and hammocks. Each corner of the Palace has its own specialty: one portal addresses sand play with counters and curved panels, while across the yard an accessible tower with a slide invites children to slide and climb. Over the net, a low accessible tower with a double slide offers a more relaxed kind of sliding while the highest tower challenges the oldest and most experienced children with a vertical ladder access and a curved plastic slide.