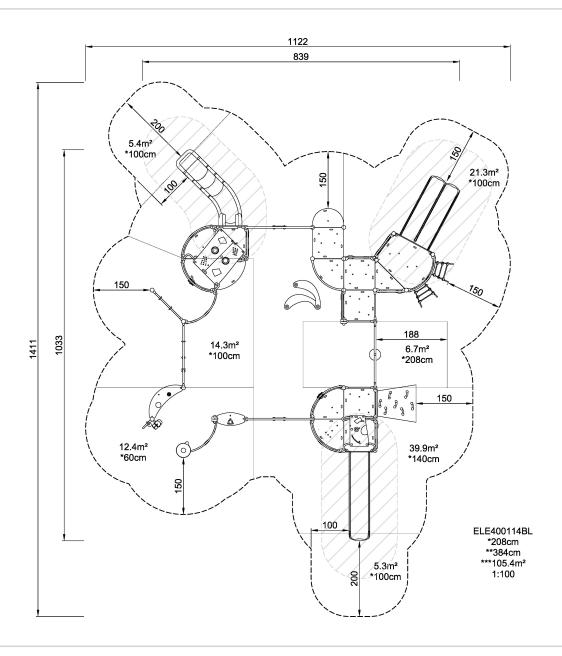

**Product Line** ELEMENTS™

Category ELEMENTS™ PRESCHOOL

Age group 3 - 8

Max. fall height (CM)208

Total height (CM) 384

Safety Zone 105.4 m2

SUR-FACE

ASTM

\* = Highest designated play surface. \*\* = Total height of product.

Weight/heaviest parts

kg.

Installation (Manpower)

Persons

**Concrete required** 

NaN m3

Installation (Hours)

Foundation amount/footing

NaN

mstanation (noars)

Hours

Excavation

NaN m3