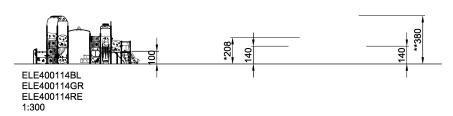

**Product Line** ELEMENTS™

Category ELEMENTS™ PRESCHOOL

Age group 3 - 8

Max. fall height (CM)208

Total height (CM) 384

Safety Zone 105.4 m2

SUR-FACE

ASTM

\* = Highest designated play surface. \*\* = Total height of product.

Weight/heaviest parts

kg.

Installation (Manpower)

Persons

**Concrete required** 

NaN m3

Installation (Hours)