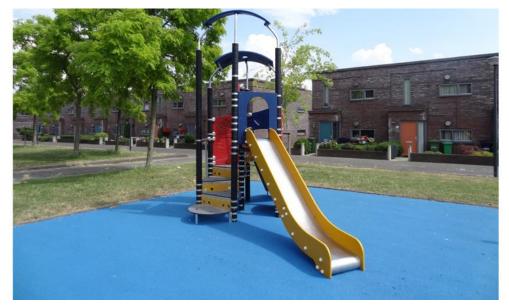

## Lighthouse

Onward and upward is the motto of the Lighthouse. Starting with a platform at ground level it climbs gently upwards, taking the child to the top in a smooth, spiralling movement. On the way the play possibilities in the panels and play switcher offer spots for absorption. Alternatively a short cut over the climbing wall is the quicker, and also the more demanding, way into the Lighthouse.

**Product Line** ELEMENTS™

Category ELEMENTS™ PRESCHOOL

Age group 2 - 6

Max. fall height (CM)140

Total height (CM) 377

Safety Zone 29.8 m2

SUR-FACE

\* = Highest designated play surface. \*\* = Total height of product.