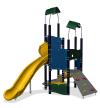

## Lighthouse

Onward and upward is the motto of the Lighthouse. Starting with a platform at ground level it climbs gently upwards, taking the child to the top in a smooth, spiralling movement. On the way the play possibilities in the panels and play switcher offer spots for absorption. Alternatively a short cut over the climbing wall is the quicker, and also the more demanding, way into the Lighthouse.

**Product Line** ELEMENTS™

Category ELEMENTS™ PRESCHOOL

Age group 2 - 6

Max. fall height (CM)140

Total height (CM) 377

Safety Zone 29.8 m2

SUR-FACE

\* = Highest designated play surface. \*\* = Total height of product.