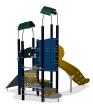

## Lighthouse

Onward and upward is the motto of the Lighthouse. Starting with a platform at ground level it climbs gently upwards, taking the child to the top in a smooth, spiralling movement. On the way the play possibilities in the panels and play switcher offer spots for absorption. Alternatively a short cut over the climbing wall is the quicker, and also the more demanding, way into the Lighthouse.

**Product Line** ELEMENTS™

Category ELEMENTS™ PRESCHOOL

Age group 2 - 6

Max. fall height (CM)140

Total height (CM) 377

Safety Zone 29.8 m2

SUR-FACE

\* = Highest designated play surface. \*\* = Total height of product.