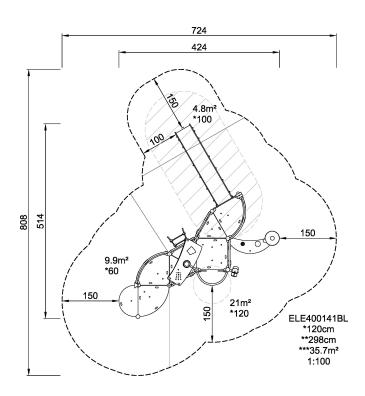

Product LineELEMENTS™CategoryELEMENTS™ PRESCHOOLAge group2 - 6Max. fall height (CM)120Total height (CM)298Safety Zone35.7 m2

SUR-FACE

\* = Highest designated play surface. \*\* = Total height of product.