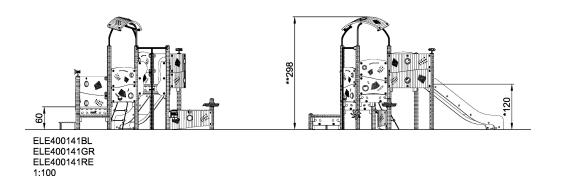

## **Fire Station**

The Fire Station is a rich combination of play possibilities. Not only can the child access the structure by steps or net, there is also two very different ways to slide down. The steel slide presents the fast, and enclosed way, whereas the fireman's pole is like a step into the empty space. The panels offer peepholes and interesting patterns to explore. Challenging spaces framed by the slide and counter invite children to define their own rooms under the Fire Station.

Product LineELEMENTS™CategoryELEMENTS™ PRESCHOOLAge group2 - 6Max. fall height (CM)120Total height (CM)298Safety Zone35.7 m2

SUR-FACE

\* = Highest designated play surface. \*\* = Total height of product.