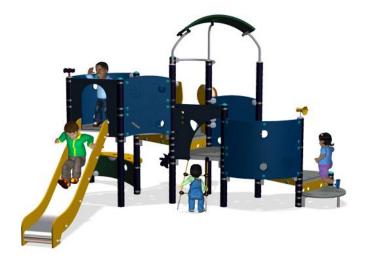

## **Fire Station**

The Fire Station is a rich combination of play possibilities. Not only can the child access the structure by steps or net, there is also two very different ways to slide down. The steel slide presents the fast, and enclosed way, whereas the fireman's pole is like a step into the empty space. The panels offer peepholes and interesting patterns to explore. Challenging spaces framed by the slide and counter invite children to define their own rooms under the Fire Station.