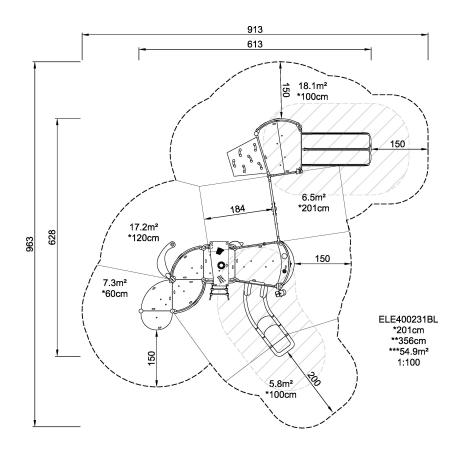

Product Line ELEMENTS™ PRESCHOOL

Age group 2 - 6

Max. fall height (CM)201

Total height (CM) 356

Safety Zone 54.9 m2

NCLUSIVE

SUR-FACE

**ASTM** 

\* = Highest designated play surface. \*\* = Total height of product.

Weight/heaviest parts kg. Installation (Manpower) Persons

**Concrete required** NaN m3 **Installation (Hours)** Hours

Foundation amount/footing NaN Excavation NaN m3