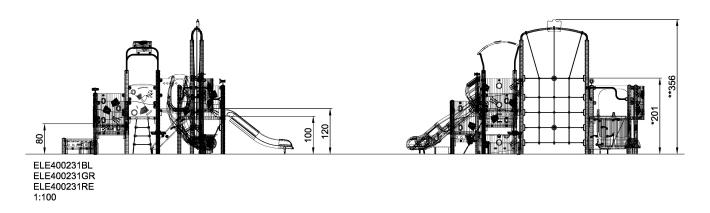

Product Line ELEMENTS™ PRESCHOOL

Age group 2 - 6

Max. fall height (CM)201

Total height (CM) 356

Safety Zone 54.9 m2

NCLUSIVE

SUR-FACE

**ASTM** 

\* = Highest designated play surface. \*\* = Total height of product.

Weight/heaviest parts kg. Installation (Manpower) Persons

**Concrete required** NaN m3 **Installation (Hours)** Hours

Foundation amount/footing NaN Excavation NaN m3