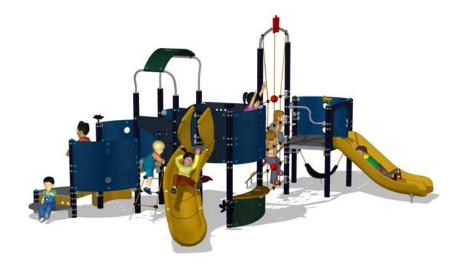

## **Gym**

The Gym consist of two sections connected by a net. The first section includes a transfer station that allows the child to move upwards toward the slide and net providing space for a large amount of children to play on. The second section creates a challe