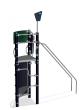

## Peak

This intense play tower, in spite of its small footprint, has room for most play needs of the 6 to 12-year-olds and signals cool play for the children of our time. The product offers play all over, inside-out! It is possible to enter from all sides for different competence levels. The activities are just what the children like: Lots of different climbing, fine-tuning their cross-body coordination and sense of space, and fine hangouts: On top of the product for at break with a view, under the floor for at more intimate chat. The banister bars give the child a good chance to prove its courage and creativity, sliding, climbing or somersaulting down - or up, for the elevated players.