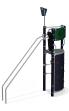

**Product Line** ELEMENTS™

**Category** ELEMENTS™ SCHOOL AGE

**Age group** 6 - 12

Max. fall height (CM)240

Total height (CM) 360

Safety Zone 23 m2

SUR-FACE

\* = Highest designated play surface. \*\* = Total height of product.