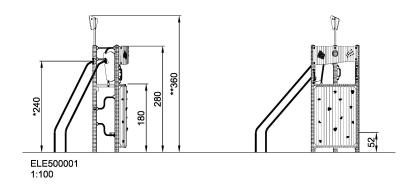

**Product Line** ELEMENTS™

**Category** ELEMENTS™ SCHOOL AGE

**Age group** 6 - 12

Max. fall height (CM)240

Total height (CM) 360

Safety Zone 23 m2

SUR-FACE

\* = Highest designated play surface. \*\* = Total height of product.