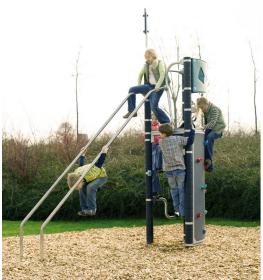

## Peak

This intense play tower, in spite of its small footprint, has room for most play needs of the 6 to 12-year-olds and signals cool play for the children of our time. The product offers play all over, inside-out! It is possible to enter from all sides for different competence levels. The activities are just what the children like: Lots of different climbing, fine-tuning their cross-body coordination and sense of space, and fine hangouts: On top of the product for at break with a view, under the floor for at more intimate chat. The banister bars give the child a good chance to prove its courage and creativity, sliding, climbing or somersaulting down - or up, for the elevated players.