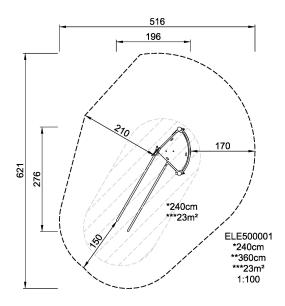

**Product Line** ELEMENTS™

**Category** ELEMENTS™ SCHOOL AGE

**Age group** 6 - 12

Max. fall height (CM)240

Total height (CM) 360

Safety Zone 23 m2

SUR-FACE

\* = Highest designated play surface. \*\* = Total height of product.