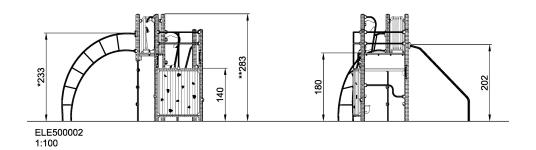

**Product Line** ELEMENTS™

**Category** ELEMENTS™ SCHOOL AGE

**Age group** 6 - 12

Max. fall height (CM)233

Total height (CM) 283

Safety Zone 30.6 m2

SUR-FACE

ASTM

\* = Highest designated play surface. \*\* = Total height of product.

Weight/heaviest partskg.Installation (Manpower)PersonsConcrete requiredNaN m3Installation (Hours)HoursFoundation amount/footingNaNExcavationNaN m3