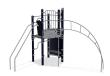

## **Apex**

This structure offers space for many active children. The tower is all play, the exterior of the product being as climbable as the interior, making play possible inside-out and all around. The product, apart from training cross-body coordination and proprioception, supports traditional school playground games for this age: tag, hide-and-seek, do-not-touch-the-ground. The climbing can be ended by a long slide down to the ground floor where children will find a sheltered seat for a chat, or a chill.