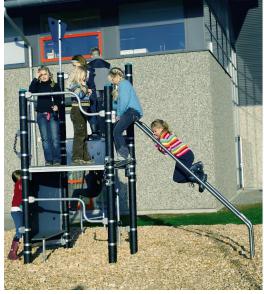

## **Apex**

This structure offers space for many active children. The tower is all play, the exterior of the product being as climbable as the interior, making play possible inside-out and all around. The product, apart from training cross-body coordination and proprioception, supports traditional school playground games for this age: tag, hide-and-seek, do-not-touch-the-ground. The climbing can be ended by a long slide down to the ground floor where children will find a sheltered seat for a chat, or a chill.