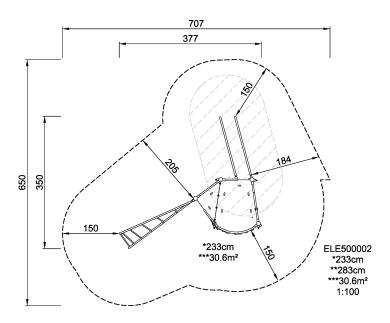

**Product Line** ELEMENTS™

**Category** ELEMENTS™ SCHOOL AGE

**Age group** 6 - 12

Max. fall height (CM)233

Total height (CM) 283

Safety Zone 30.6 m2

SUR-FACE

ASTM

\* = Highest designated play surface. \*\* = Total height of product.

Weight/heaviest partskg.Installation (Manpower)PersonsConcrete requiredNaN m3Installation (Hours)HoursFoundation amount/footingNaNExcavationNaN m3