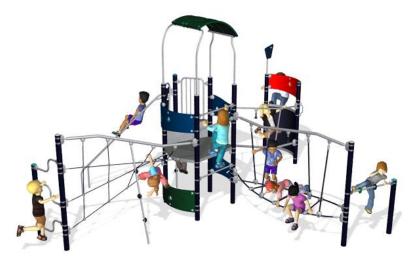

## ELE500012 Reef

Meeting point and climbing around focal tower This product is the optimal play equipment for the play pattern of 6-12 year-olds and perfect for one of their favourite games: Don't touch the ground. With the bouncy flex bridge and somersault bar, the wave with the free standing climbing wall, the twist net with its pipe climbers and the banister bars placed around the tower, there are plenty of play options all over the structure. Thanks to the PLAY360° design, all activities and the focal tower are connected making the product excellent for training spatial awareness, balance, and social skills. The product's high transparency makes it easy for the children to have a view of the entire product, be seen and watch their friends.