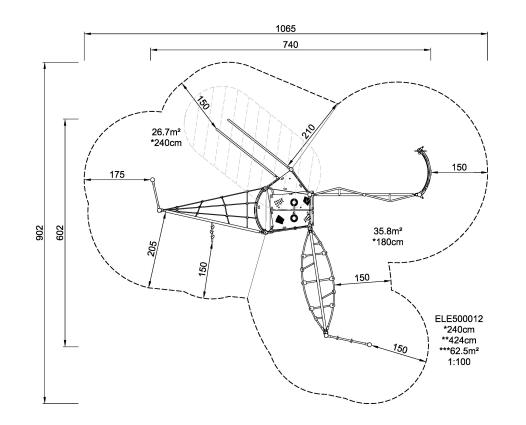

SUR-FACE

\* = Highest designated play surface. \*\* = Total height of product.

| Weight/heaviest parts     | kg.    | Installation (Manpower) | Persons |
|---------------------------|--------|-------------------------|---------|
| Concrete required         | NaN m3 | Installation (Hours)    | Hours   |
| Foundation amount/footing | NaN    | Excavation              | NaN m3  |