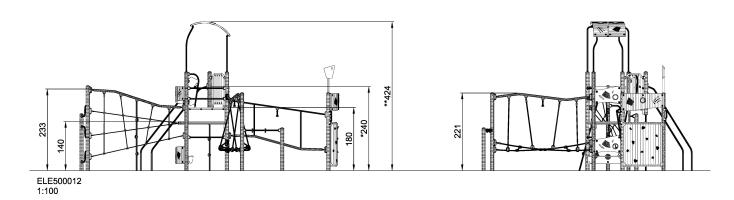

## ELE500012 Reef

Meeting point and climbing around focal tower This product is the optimal play equipment for the play pattern of 6-12 year-olds and perfect for one of their favourite games: Don't touch the ground. With the bouncy flex bridge and somersault bar, the wave with the free standing climbing wall, the twist net with its pipe climbers and the banister bars placed around the tower, there are plenty of play options all over the structure. Thanks to the PLAY360° design, all activities and the focal tower are connected making the product excellent for training spatial awareness, balance, and social skills. The product's high transparency makes it easy for the children to have a view of the entire product, be seen and watch their friends.

SUR-FACE

\* = Highest designated play surface. \*\* = Total height of product.

| Weight/heaviest parts     | kg.    | Installation (Manpower) | Persons |
|---------------------------|--------|-------------------------|---------|
| Concrete required         | NaN m3 | Installation (Hours)    | Hours   |
| Foundation amount/footing | NaN    | Excavation              | NaN m3  |