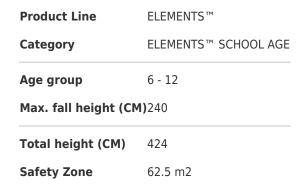

SUR-FACE

\* = Highest designated play surface. \*\* = Total height of product.

| Weight/heaviest parts     | kg.    | Installation (Manpower) | Persons |
|---------------------------|--------|-------------------------|---------|
| Concrete required         | NaN m3 | Installation (Hours)    | Hours   |
| Foundation amount/footing | NaN    | Excavation              | NaN m3  |