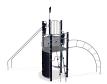

## **Boulder**

High durability and low maintenance cost without compromising the high play value This tower has room for the majority of play activities of 6-12 year olds and signals climbing, sliding and hanging-out in a way that appeals to children. The many entry points make the tower easy to access while offering play all over, inside-out! The varied climbing and sliding activities allow children to fine tune their cross body coordination and spatial skills. The good bouncing gathering points are great for a break as is the top of the tower, with its view of the playground. Under the platform, the playshell offers space for a more private chat. The product is highly vandal resistant due to its use of high-quality, extremely durable materials such as stainless steel, hot-dip galvanised steel, S-HPL and coloured-through, UV-stable PE.