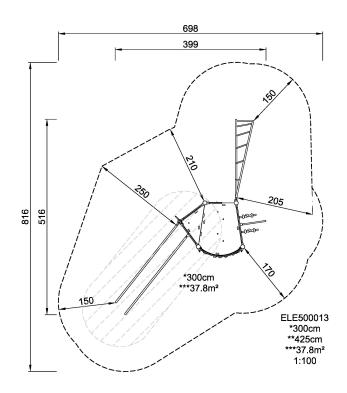

## **ELE500013**

**Product Line** ELEMENTS™

**Category** ELEMENTS™ SCHOOL AGE

**Age group** 6 - 12

Max. fall height (CM)300

Total height (CM) 425

Safety Zone 37.8 m2

SUR-FACE

\* = Highest designated play surface. \*\* = Total height of product.