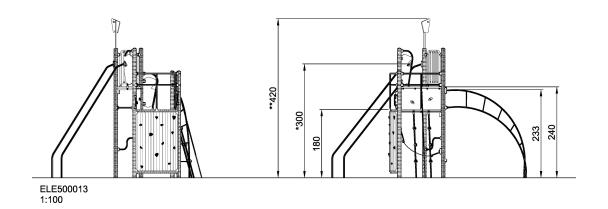

**Product Line** ELEMENTS™

**Category** ELEMENTS™ SCHOOL AGE

**Age group** 6 - 12

Max. fall height (CM)300

Total height (CM) 425

Safety Zone 37.8 m2

SUR-FACE

\* = Highest designated play surface. \*\* = Total height of product.