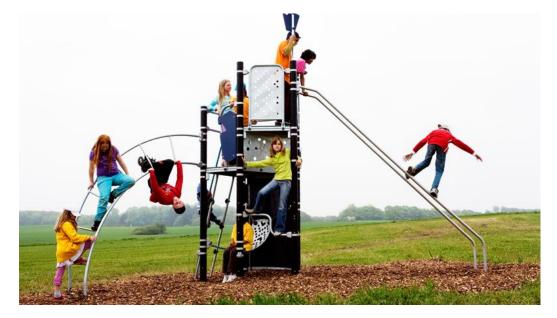

## **Boulder**

High durability and low maintenance cost without compromising the high play value This tower has room for the majority of play activities of 6-12 year olds and signals climbing, sliding and hanging-out in a way that appeals to children. The many entry points make the tower easy to access while offering play all over, inside-out! The varied climbing and sliding activities allow children to fine tune their cross body coordination and spatial skills. The good bouncing gathering points are great for a break as is the top of the tower, with its view of the playground. Under the platform, the playshell offers space for a more private chat. The product is highly vandal resistant due to its use of high-quality, extremely durable materials such as stainless steel, hot-dip galvanised steel, S-HPL and coloured-through, UV-stable PE.