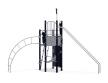

## **Boulder**

High durability and low maintenance cost without compromising the high play value This tower has room for the majority of play activities of 6-12 year olds and signals climbing, sliding and hanging-out in a way that appeals to children. The many entry points make the tower easy to access while offering play all over, inside-out! The varied climbing and sliding activities allow children to fine tune their cross body coordination and spatial skills. The good bouncing gathering points are great for a break as is the top of the tower, with its view of the playground. Under the platform, the playshell offers space for a more private chat. The product is highly vandal resistant due to its use of high-quality, extremely durable materials such as stainless steel, hot-dip galvanised steel, S-HPL and coloured-through, UV-stable PE.