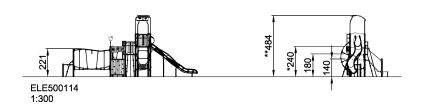

**Product Line** ELEMENTS™

**Category** ELEMENTS™ SCHOOL AGE

**Age group** 6 - 12

Max. fall height (CM)240

Total height (CM) 484

Safety Zone 63.1 m2

SUR-FACE

\* = Highest designated play surface. \*\* = Total height of product.