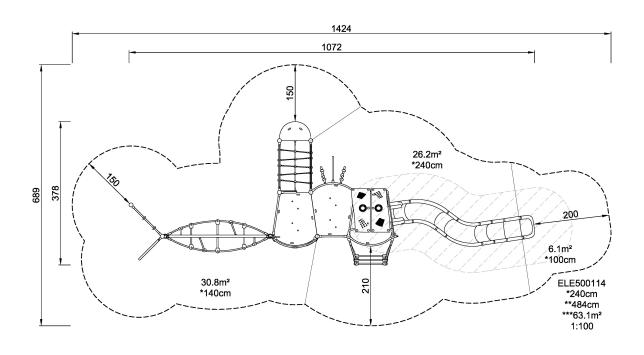

**Product Line** ELEMENTS™

**Category** ELEMENTS™ SCHOOL AGE

**Age group** 6 - 12

Max. fall height (CM)240

Total height (CM) 484

Safety Zone 63.1 m2

SUR-FACE

\* = Highest designated play surface. \*\* = Total height of product.