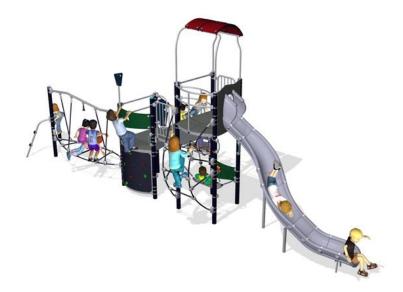

## **Talus**

The Talus is a large and exciting play stucture. The tall tower can be reached by a variety of different climbing elements requiring, strength, agility and creativity. The large slide is a fun and easy way down from the tower and adds the traditional play