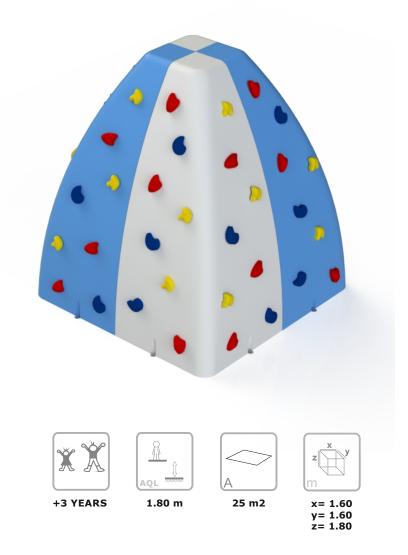

#### **Technical Information:**

1 - Climbing Wall 1 m

#### **Technical Characteristics:**

Climbing panels: Layered fiberglass. Plain surface in a single piece;

**Climbing stones:** Polyester resin with mineral filling (silica) and colorants. Several sizes, colors and shapes;

**Metal parts** 

Interior structure: rectangular section steel tube;

**Fixation System:** 

Type A - Standard fixation system composed by steel base embedded in the ground with concrete;

Screws and accessories