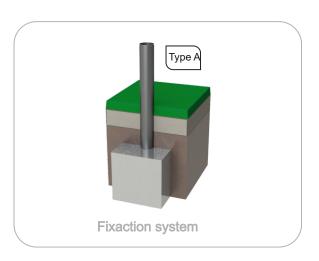

**Metal parts** 

Interior structure: rectangular section steel tube;

**Fixation System:** 

Type A - Standard fixation system composed by steel base embedded in the ground with concrete;

Screws and accessories