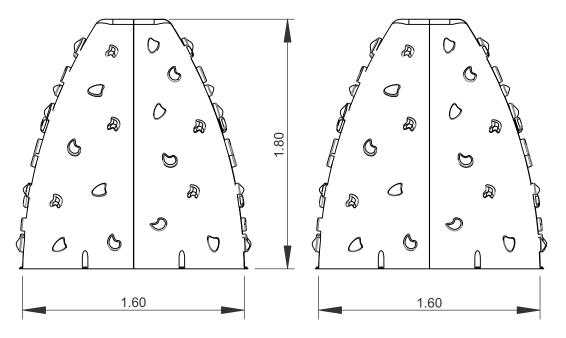

# **Escalada Modular**

ref. ELEM001









## **Equipment Information:**





#### **Technical Information:**

1 - Climbing Wall 1 m



#### **Technical Characteristics:**



Climbing panels: Layered fiberglass. Plain surface in a single piece;

**Climbing stones:** Polyester resin with mineral filling (silica) and colorants. Several sizes, colors and shapes;

**Metal parts** 

Interior structure: rectangular section steel tube;

**Fixation System:** 

Type A - Standard fixation system composed by steel base embedded in the ground with concrete;

Screws and accessories

Screws: Galvanized steel or optionally stainless steel AISI 304;





### Playful Activities:



**Amuse:** While they have fun, children acquire several capacities, since physical abilities to social interactions.



**Socialize:** The socialization and imaginati