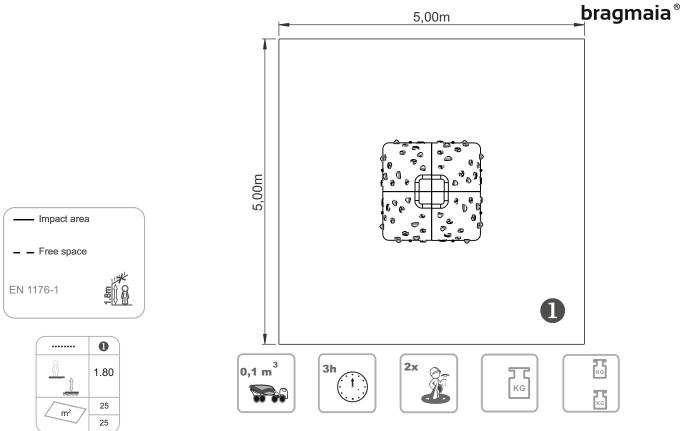

# **Escalada Modular**

ref. ELEM001









## **Equipment Information:**





#### **Technical Information:**

1 - Climbing Wall 1 m



#### **Technical Characteristics:**



Climbing panels: Layered fiberglass. Plain surface in a single piece;

**Climbing stones:** Polyester resin with mineral filling (silica) and colorants. Several sizes, colors and shapes;

**Metal parts** 

Interior structure: rectangular section steel tube;

**Fixation System:** 

Type A - Standard fixation system composed by steel base embedded in the ground with concrete;

Screws and accessories

Screws: Galvanized steel or optionally stainless steel AISI 304;





### Playful Activities:



**Amuse:** While they have fun, children acquire several capacities, since physical abilities to social interactions.



**Socialize:** The socialization and imagination are necessary in all games. All