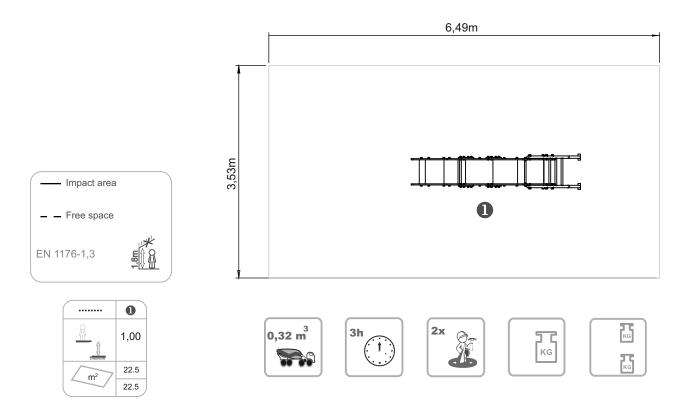

# **Bomboleta 1**

ref. ELESC001

1.00 m

22.50 m2

x= 2.40 y= 0.50 z= 1.70

## **Technical Information:**

1 - Slide 🗓 1.00m