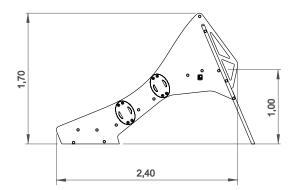

# **Bomboleta 1**

ref. ELESC001











1.00 m



22.50 m2



x= 2.40 y= 0.50 z= 1.70





## **Equipment Information:**





## **Technical Information:**

1 - Slide 🗓 1.00m



## **Technical Characteristics:**



#### **Panels**

**HDPE:** Monocolour/bicolour high density polyethylene. It is a polymer so it is characterized by its resistance to corrosion and chemical products. By its capacity of elasticity and lightweight, it offers high resistance to impacts, and, therefore, very difficult to break. The non-slip surface offers security to children and the synthetic base prevents grow of bacterias and fungus. No need for maintenance;

#### **Metal Parts**

Sliding surface: Stainless steel plate AISI 304, bent and rolled from one piece;

**Tubes:** 

Stainless steel: AISI 304, Ø40mm;

**Fixation System:** 

Type C - Standard fixation system composed by posts applied directl