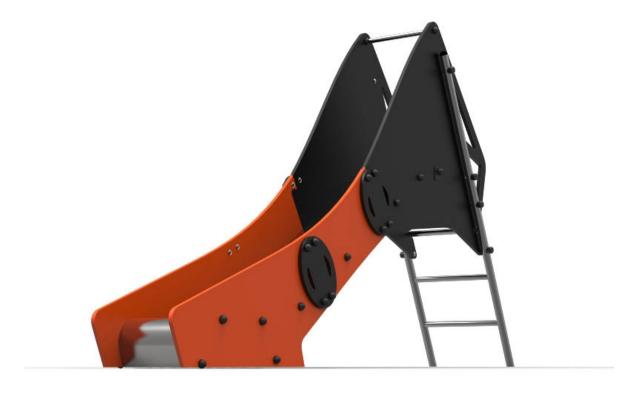

# **Bomboleta 1**

ref. ELESC001

1.00 m

22.50 m2

x= 2.40 y= 0.50 z= 1.70

## **Technical Information:**

1 - Slide 🗓 1.00m