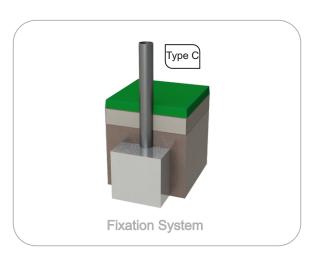

#### **Metal Parts**

Sliding surface: Stainless steel plate AISI 304, bent and rolled from one piece;

**Tubes:** 

Stainless steel: AISI 304, Ø40mm;

**Fixation System:** 

Type C - Standard fixation system composed by posts applied directly in the ground with concrete;