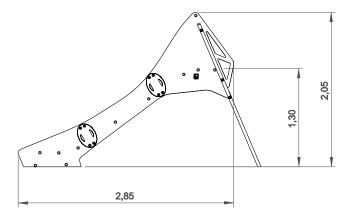

# **Bomboleta 2**

ref. ELESC002











1.30 m



24.68 m2



x= 2.85 y= 0.50 z= 2.05





## **Equipment Information:**





## **Technical Information:**

1 - Slide 🗓 1.30m



### **Technical Characteristics:**



#### **Panels**

**HDPE:** Monocolour/bicolour high density polyethylene. It is a polymer so it is characterized by its resistance to corrosion and chemical products. By its capacity of elasticity and lightweight, it offers high resistance to impacts, and, therefore, very difficult to break. The non-slip surface offers security to children and the synthetic base prevents grow of bacterias and fungus. No need for maintenance;

#### **Metal Parts**

Sliding surface: Stainless steel plate AISI 304, bent and rolled from one piece;

Tubes:

Stainless steel: AISI 304, Ø40mm;

**Fixation System:** 

Type C - Standard fixation system composed by posts applied directly in