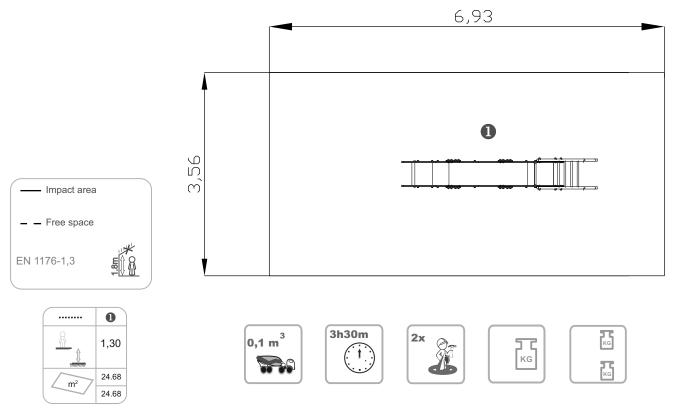

# **Bomboleta 2**

ref. ELESC002

1.30 m

24.68 m2

x= 2.85 y= 0.50 z= 2.05

## **Technical Information:**

1 - Slide 🗓 1.30m