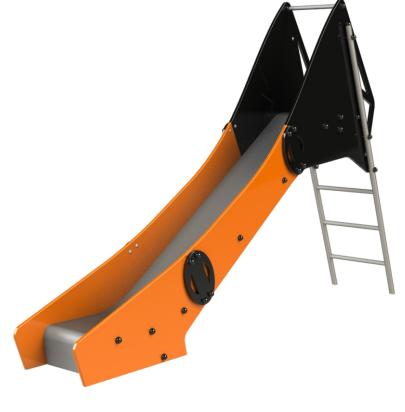

# **Bomboleta 2**

ref. ELESC002

1.30 m

24.68 m2

x= 2.85 y= 0.50 z= 2.05

## **Technical Information:**

1 - Slide 🗓 1.30m