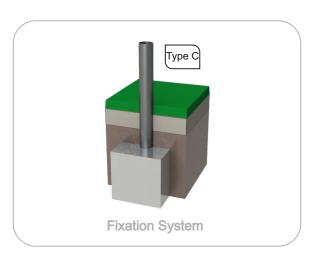

#### **Metal Parts**

Sliding surface: Stainless steel plate AISI 304, bent and rolled from one piece;

Tubes:

Stainless steel: AISI 304, Ø40mm;

**Fixation System:** 

Type C - Standard fixation system composed by posts applied directly in the ground with concrete;