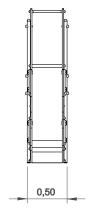

# **Bomboleta 2**

ref. ELESC002











1.30 m



24.68 m2



x= 2.85 y= 0.50 z= 2.05





## **Equipment Information:**





## **Technical Information:**

1 - Slide 🗓 1.30m



### **Technical Characteristics:**



#### **Panels**

**HDPE:** Monocolour/bicolour high density polyethylene. It is a polymer so it is characterized by its resistance to corrosion and chemical products. By its capacity of elasticity and lightweight, it offers high resistance to impacts, and, therefore, very difficult to break. The non-slip surface offers security to children and the synthetic base prevents grow of bacterias and fungus. No need for maintenance;

#### **Metal Parts**

Sliding surface: Stainless steel plate AISI 304, bent and rolled from one piece;

Tubes:

Stainless steel: AISI 304, Ø40mm;

**Fixation System:** 

Type C - Standard fixation system composed by posts applied directly in t