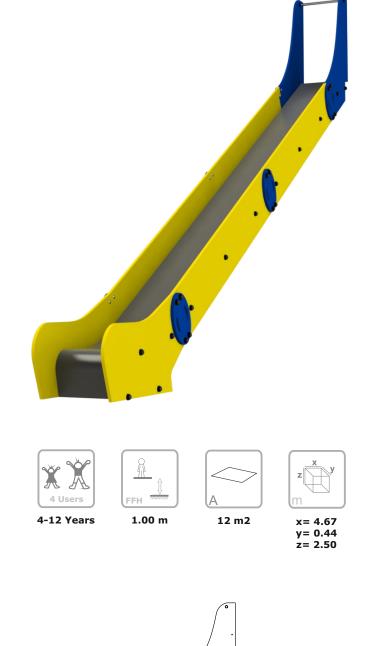

#### Technical Information:

1 - Slide 🖿 1.00m

| REF.       | ALTURA | COMP.  |
|------------|--------|--------|
| ELESC006   | 2500mm | 4670mm |
| ELESC007   | 3100mm | 5700mm |
| ELESC008   | 3400mm | 6225mm |
| ELESC012   | 4000mm | 7260mm |
| ELESC013   | 4300mm | 7780mm |
| ELESC014   | 5000mm | 8820mm |
| ELESCT1    | 1000mm | 600mm  |
| ELESCT1 AL | 1000mm | 600mm  |
| ELESCE1    | 2200mm | 2000mm |