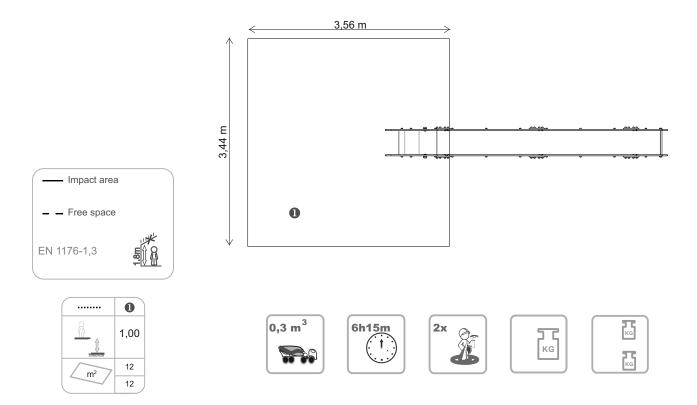

ref. ELESC006









0,44

## **Equipment Information:**





#### Technical Information:

1 - Slide 🖿 1.00m



## **Technical Characteristics:**



#### **Panels**

**HDPE:** Monocolour/bicolour high density polyethylene. It is a polymer so it is characterized by its resistance to corrosion and chemical products. By its capacity of elasticity and lightweight, it offers high resistance to impacts, and, therefore, very difficult to break. The non-slip surface offers security to children and the synthetic base prevents grow of bacterias and fungus. No need for maintenance;

**Metal parts** 

Sliding surface: Stainless steel plate AISI 304, bent and rolled from one piece;

Tubes:

Stainless steel: AISI 304, Ø40mm;

Fixation System:

Type A - Standard fixation system composed by steel base embedded in the ground with concrete;

**Screws and accessories