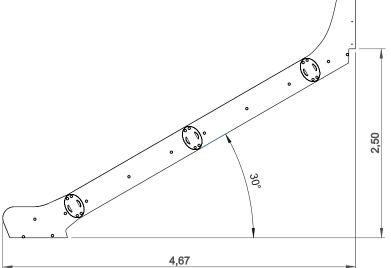

| REF.       | ALTURA | COMP.  |
|------------|--------|--------|
| ELESC006   | 2500mm | 4670mm |
| ELESC007   | 3100mm | 5700mm |
| ELESC008   | 3400mm | 6225mm |
| ELESC012   | 4000mm | 7260mm |
| ELESC013   | 4300mm | 7780mm |
| ELESC014   | 5000mm | 8820mm |
| ELESCT1    | 1000mm | 600mm  |
| ELESCT1 AL | 1000mm | 600mm  |
| ELESCE1    | 2200mm | 2000mm |