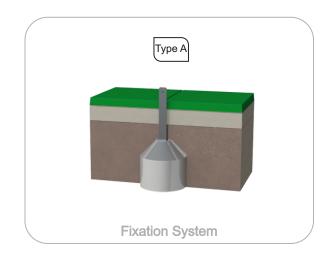

**Metal parts** 

Sliding surface: Stainless steel plate AISI 304, bent and rolled from one piece;

Tubes:

Stainless steel: AISI 304, Ø40mm;

Fixation System:

Type A - Standard fixation system composed by steel base embedded in the ground with concrete;