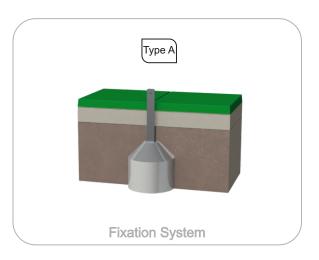

**Metal parts** 

Sliding surface: Stainless steel plate AISI 304, bent and rolled from one piece;

Tubes:

Stainless steel: AISI 304, Ø40mm;

**Fixation System:** 

Type A - Standard fixation system composed by steel base embedded in the ground with concrete;