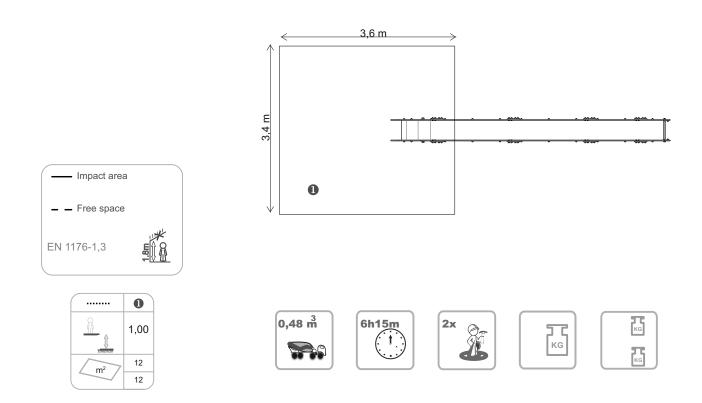

# **Bomboleta 7**

ref. ELESC007









4-12 Years





1.00 m



12 m2



x = 5.70y= 0.44 z= 3.10





## **Equipment Information:**





#### **Technical Information:**

1 - Slide 1.00m



#### **Technical Characteristics:**



#### **Panels**

**HDPE:** Monocolour/bicolour high density polyethylene. It is a polymer so it is characterized by its resistance to corrosion and chemical products. By its capacity of elasticity and lightweight, it offers high resistance to impacts, and, therefore, very difficult to break. The non-slip surface offers security to children and the synthetic base prevents grow of bacterias and fungus. No need for maintenance;

**Metal parts** 

Sliding surface: Stainless steel plate AISI 304, bent and rolled from one piece;

Tubes:

Stainless steel: AISI 304, Ø40mm;

**Fixation System:** 

Type A - Standard fixation system composed by steel base embedded in the ground with concrete;

**Screws and ac