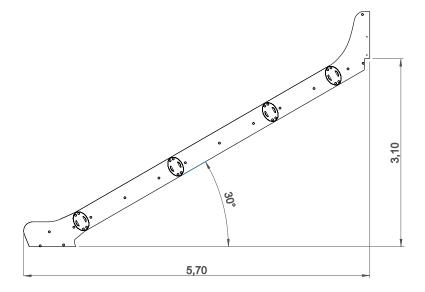

# **Bomboleta 7**

ref. ELESC007

4-12 Years

1.00 m

12 m2

x = 5.70y= 0.44 z= 3.10

| REF.       | ALTURA | COMP.  |
|------------|--------|--------|
| ELESC006   | 2500mm | 4670mm |
| ELESC007   | 3100mm | 5700mm |
| ELESC008   | 3400mm | 6225mm |
| ELESC012   | 4000mm | 7260mm |
| ELESC013   | 4300mm | 7780mm |
| ELESC014   | 5000mm | 8820mm |
| ELESCT1    | 1000mm | 600mm  |
| ELESCT1 AL | 1000mm | 600mm  |
| ELESCE1    | 2200mm | 2000mm |