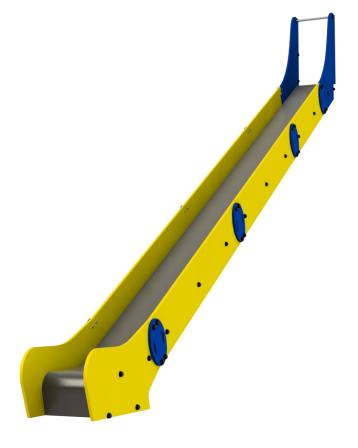

# **Bomboleta 7**

ref. ELESC007

4-12 Years

1.00 m

12 m2

x = 5.70y= 0.44 z= 3.10

#### **Technical Information:**

1 - Slide 1.00m

**Metal parts** 

Sliding surface: Stainless steel plate AISI 304, bent and rolled from one piece;

Tubes:

Stainless steel: AISI 304, Ø40mm;

**Fixation System:** 

Type A - Standard fixation system composed by steel base embedded in the ground with concrete;

| REF.       | ALTURA | COMP.  |
|------------|--------|--------|
| ELESC006   | 2500mm | 4670mm |
| ELESC007   | 3100mm | 5700mm |
| ELESC008   | 3400mm | 6225mm |
| ELESC012   | 4000mm | 7260mm |
| ELESC013   | 4300mm | 7780mm |
| ELESC014   | 5000mm | 8820mm |
| ELESCT1    | 1000mm | 600mm  |
| ELESCT1 AL | 1000mm | 600mm  |
| ELESCE1    | 2200mm | 2000mm |