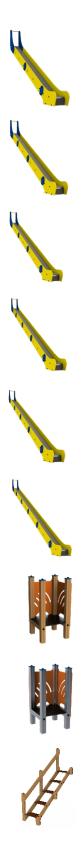

# **Bomboleta 7**

ref. ELESC007

4-12 Years

1.00 m

12 m2

x = 5.70y= 0.44 z= 3.10

| REF.       | ALTURA | COMP.  |
|------------|--------|--------|
| ELESC006   | 2500mm | 4670mm |
| ELESC007   | 3100mm | 5700mm |
| ELESC008   | 3400mm | 6225mm |
| ELESC012   | 4000mm | 7260mm |
| ELESC013   | 4300mm | 7780mm |
| ELESC014   | 5000mm | 8820mm |
| ELESCT1    | 1000mm | 600mm  |
| ELESCT1 AL | 1000mm | 600mm  |
| ELESCE1    | 2200mm | 2000mm |