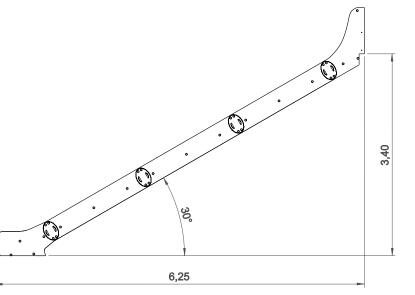

### **Technical Information:**

1 - Slide 🖿 1.00m

| REF.       | ALTURA | COMP.  |   |
|------------|--------|--------|---|
| ELESC006   | 2500mm | 4670mm |   |
| ELESC007   | 3100mm | 5700mm |   |
| ELESC008   | 3400mm | 6225mm |   |
| ELESC012   | 4000mm | 7260mm |   |
| ELESC013   | 4300mm | 7780mm |   |
| ELESC014   | 5000mm | 8820mm |   |
| ELESCT1    | 1000mm | 600mm  | - |
| ELESCT1 AL | 1000mm | 600mm  |   |
| ELESCE1    | 2200mm | 2000mm |   |