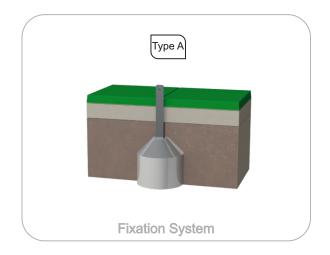

**Metal parts** 

Sliding surface: Stainless steel plate AISI 304, bent and rolled from one piece; Tubes:

Stainless steel: AISI 304, Ø40mm;

**Fixation System:** 

Type A - Standard fixation system composed by steel base embedded in the ground with concrete;