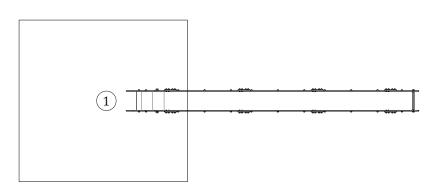

### **Technical Information:**

1 - Slide 🖿 1.00m

| REF.       | ALTURA | COMP.  |   |
|------------|--------|--------|---|
| ELESC006   | 2500mm | 4670mm |   |
| ELESC007   | 3100mm | 5700mm |   |
| ELESC008   | 3400mm | 6225mm |   |
| ELESC012   | 4000mm | 7260mm |   |
| ELESC013   | 4300mm | 7780mm |   |
| ELESC014   | 5000mm | 8820mm |   |
| ELESCT1    | 1000mm | 600mm  | - |
| ELESCT1 AL | 1000mm | 600mm  |   |
| ELESCE1    | 2200mm | 2000mm |   |