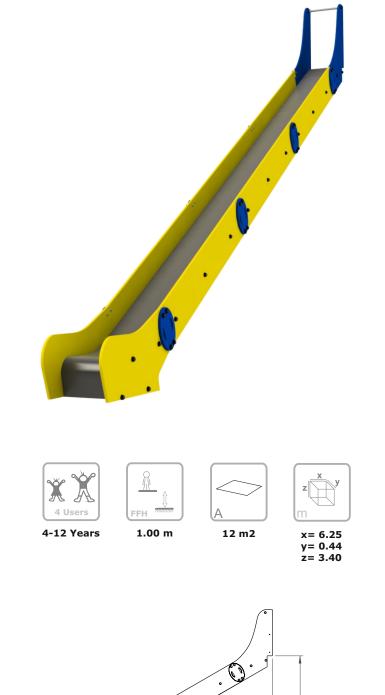

### **Technical Information:**

1 - Slide 🖿 1.00m

| REF.       | ALTURA | COMP.  |   |
|------------|--------|--------|---|
| ELESC006   | 2500mm | 4670mm |   |
| ELESC007   | 3100mm | 5700mm |   |
| ELESC008   | 3400mm | 6225mm |   |
| ELESC012   | 4000mm | 7260mm |   |
| ELESC013   | 4300mm | 7780mm |   |
| ELESC014   | 5000mm | 8820mm |   |
| ELESCT1    | 1000mm | 600mm  | - |
| ELESCT1 AL | 1000mm | 600mm  |   |
| ELESCE1    | 2200mm | 2000mm |   |