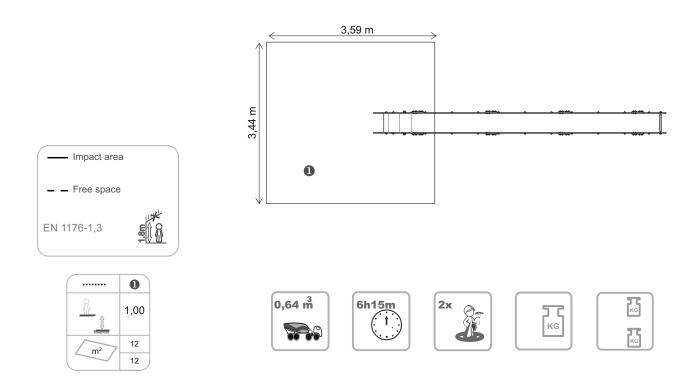

### **Technical Information:**

1 - Slide 🖿 1.00m

| REF.       | ALTURA | COMP.  |   |
|------------|--------|--------|---|
| ELESC006   | 2500mm | 4670mm |   |
| ELESC007   | 3100mm | 5700mm |   |
| ELESC008   | 3400mm | 6225mm |   |
| ELESC012   | 4000mm | 7260mm |   |
| ELESC013   | 4300mm | 7780mm |   |
| ELESC014   | 5000mm | 8820mm |   |
| ELESCT1    | 1000mm | 600mm  | - |
| ELESCT1 AL | 1000mm | 600mm  |   |
| ELESCE1    | 2200mm | 2000mm |   |