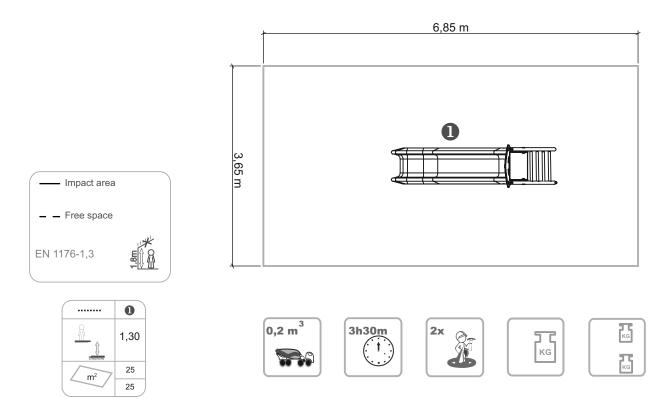

ref. ELESC009

25 m2

x= 2.50 y= 0.70 z= 2.10

2 Users

2-8 Years

EH 77

1.30 m

### **Technical Information:**

1 - Slide 违 1.30m

2 - Ladder 🛓 1.30m