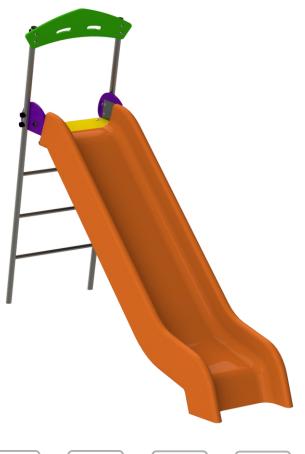

ref. ELESC009

25 m2

x= 2.50 y= 0.70 z= 2.10

2 Users

2-8 Years

EH 77

1.30 m