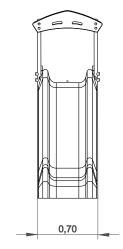

ref. ELESC009

25 m2

x= 2.50 y= 0.70 z= 2.10

2 Users

2-8 Years

EH 77

1.30 m