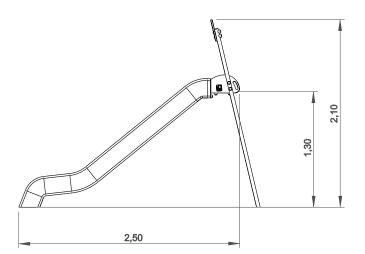

ref. ELESC009

25 m2

x= 2.50 y= 0.70 z= 2.10

2 Users

2-8 Years

EH 77

1.30 m

### **Technical Information:**

1 - Slide 违 1.30m

2 - Ladder 🛓 1.30m