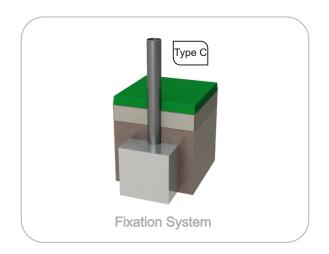

### **Plastic Parts**

Slide: Hight density polyethylene, resistant to U.V., hight resistance to rupture and hight security;

Metal Parts Tubes: Stainless steel: AISI 304, Ø40mm; Fixation System: Type C - Standard fixation system composed by posts applied directly in the ground with concrete;