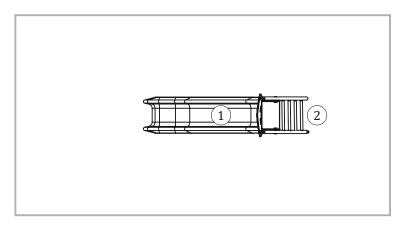

ref. ELESC009







25 m2

x= 2.50 y= 0.70 z= 2.10



2 Users

2-8 Years

EH 77

1.30 m



# **Equipment Information:**





### **Technical Information:**

1 - Slide 违 1.30m

2 - Ladder 🛓 1.30m



## **Technical Characteristics:**



#### **Panels**

**HDPE:** Monocolour/bicolour high density polyethylene. It is a polymer so it is characterized by its resistance to corrosion and chemical products. By its capacity of elasticity and lightweight, it offers high resistance to impacts, and, therefore, very difficult to break. The non-slip surface offers security to children and the synthetic base prevents grow of bacterias and fungus. No need for maintenance;

### **Plastic Parts**

Slide: Hight density polyethylene, resistant to U.V., hight resistance to rupture and hight security;

Metal Parts Tubes: Stainless steel: AISI 304, Ø40mm; Fixation System: Type C - Standard fixation system composed by posts applied directly in the ground with concrete;

#### **Screws and accessories**

**S