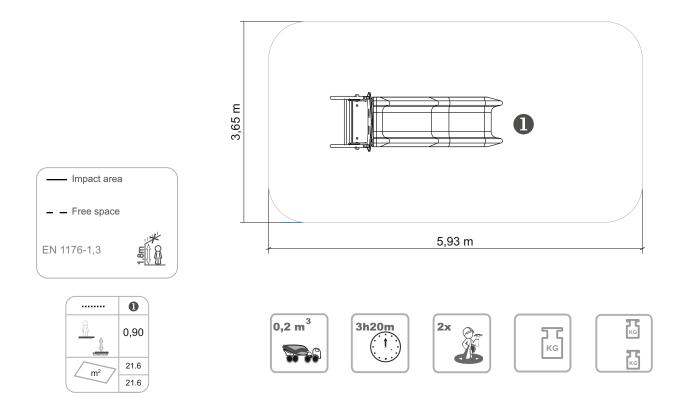

# Bombyx 1

ref. ELESC010

**Jata Sheet** 

0.90 m

21.6 m2

2-8 Years

x= 2.15 y= 0.70 z= 1.70

### **Technical Information:**

- 1 Slide 🗓 0.90m
- 2 Ladder 🗓 0.90m