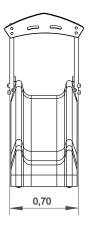

# Bombyx 1

ref. ELESC010

**Jata Sheet** 

0.90 m

21.6 m2

2-8 Years

x= 2.15 y= 0.70 z= 1.70

### **Technical Information:**

- 1 Slide 🗓 0.90m
- 2 Ladder 🗓 0.90m