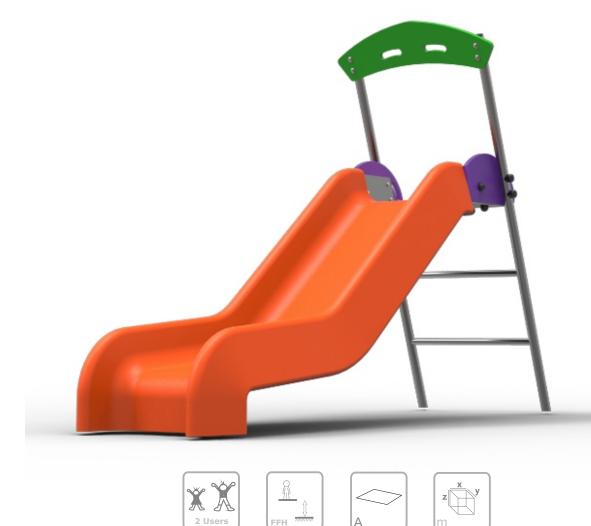

# Bombyx 1

ref. ELESC010

**Jata Sheet** 

0.90 m

21.6 m2

2-8 Years

x= 2.15 y= 0.70 z= 1.70

### **Technical Information:**

- 1 Slide 🗓 0.90m
- 2 Ladder 🗓 0.90m