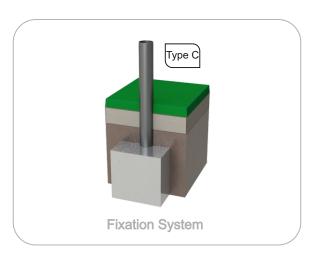

#### **Metal Parts**

**Tubes:** 

Stainless steel: AISI 304, Ø40mm;

**Fixation System:** 

Type C - Standard fixation system composed by posts applied directly in the ground with concrete;