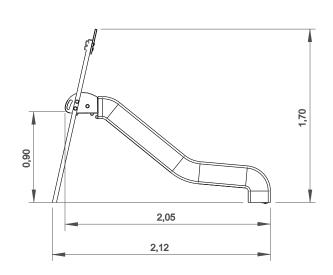

# Bombyx 1

ref. ELESC010

**Jata Sheet** 

0.90 m

21.6 m2

2-8 Years

x= 2.15 y= 0.70 z= 1.70

### **Technical Information:**

- 1 Slide 🗓 0.90m
- 2 Ladder 🗓 0.90m