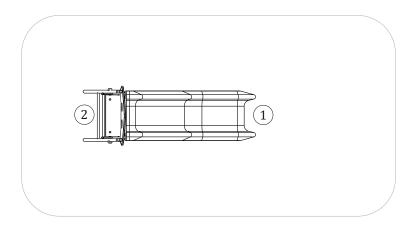

# Bombyx 1

ref. ELESC010

**Jata Sheet** 

0.90 m

21.6 m2

2-8 Years

x= 2.15 y= 0.70 z= 1.70

### **Technical Information:**

- 1 Slide 🗓 0.90m
- 2 Ladder 🗓 0.90m