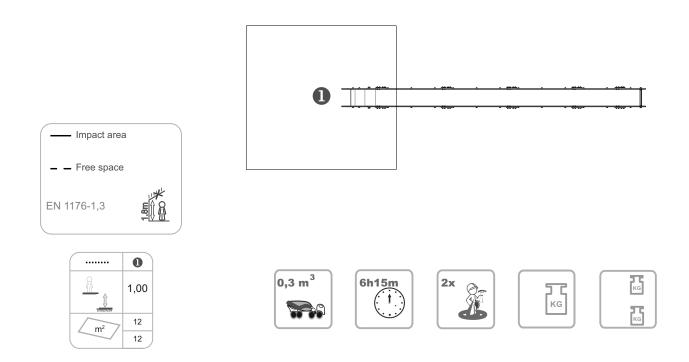

# **Bomboleta 12**

ref. ELESC012











## **Equipment Information:**





#### **Technical Information:**

1 - Slide 1.00m



#### **Technical Characteristics:**



#### **Panels**

**HDPE:** Monocolour/bicolour high density polyethylene. It is a polymer so it is characterized by its resistance to corrosion and chemical products. By its capacity of elasticity and lightweight, it offers high resistance to impacts, and, therefore, very difficult to break. The non-slip surface offers security to children and the synthetic base prevents grow of bacterias and fungus. No need for maintenance;

**Metal parts** 

Sliding surface: Stainless steel plate AISI 304, bent and rolled from one piece;

Tubes:

Stainless steel: AISI 304, Ø40mm;

**Fixation System:** 

Type A - Standard fixation system composed by steel base embedded in the ground with concrete;

**Screws and ac