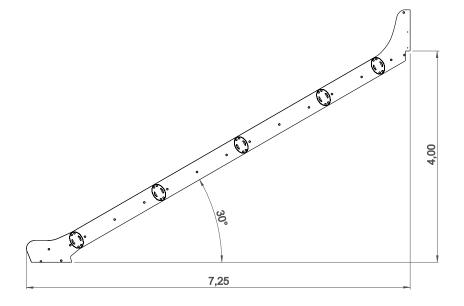

| REF.       | ALTURA | COMP.  |
|------------|--------|--------|
| ELESC006   | 2500mm | 4670mm |
| ELESC007   | 3100mm | 5700mm |
| ELESC008   | 3400mm | 6225mm |
| ELESC012   | 4000mm | 7260mm |
| ELESC013   | 4300mm | 7780mm |
| ELESC014   | 5000mm | 8820mm |
| ELESCT1    | 1000mm | 600mm  |
| ELESCT1 AL | 1000mm | 600mm  |
| ELESCE1    | 2200mm | 2000mm |