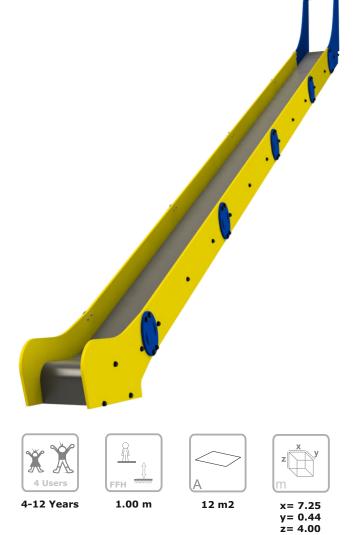

#### **Technical Information:**

1 - Slide 1.00m

| REF.       | ALTURA | COMP.  |
|------------|--------|--------|
| ELESC006   | 2500mm | 4670mm |
| ELESC007   | 3100mm | 5700mm |
| ELESC008   | 3400mm | 6225mm |
| ELESC012   | 4000mm | 7260mm |
| ELESC013   | 4300mm | 7780mm |
| ELESC014   | 5000mm | 8820mm |
| ELESCT1    | 1000mm | 600mm  |
| ELESCT1 AL | 1000mm | 600mm  |
| ELESCE1    | 2200mm | 2000mm |