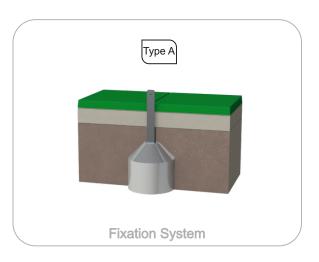

**Metal parts** 

Sliding surface: Stainless steel plate AISI 304, bent and rolled from one piece;

Tubes:

Stainless steel: AISI 304, Ø40mm;

**Fixation System:** 

Type A - Standard fixation system composed by steel base embedded in the ground with concrete;