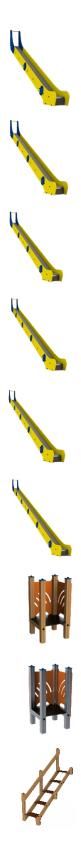

#### **Technical Information:**

1 - Slide 1.00m

| REF.       | ALTURA | COMP.  |
|------------|--------|--------|
| ELESC006   | 2500mm | 4670mm |
| ELESC007   | 3100mm | 5700mm |
| ELESC008   | 3400mm | 6225mm |
| ELESC012   | 4000mm | 7260mm |
| ELESC013   | 4300mm | 7780mm |
| ELESC014   | 5000mm | 8820mm |
| ELESCT1    | 1000mm | 600mm  |
| ELESCT1 AL | 1000mm | 600mm  |
| ELESCE1    | 2200mm | 2000mm |