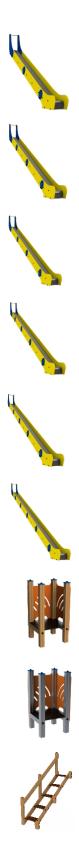

# **Bomboleta 13**

ref. ELESC013

1.00 m

12 m2

x= 7.80 y= 0.44 z= 4.30

| REF.       | ALTURA | COMP.  |
|------------|--------|--------|
| ELESC006   | 2500mm | 4670mm |
| ELESC007   | 3100mm | 5700mm |
| ELESC008   | 3400mm | 6225mm |
| ELESC012   | 4000mm | 7260mm |
| ELESC013   | 4300mm | 7780mm |
| ELESC014   | 5000mm | 8820mm |
| ELESCT1    | 1000mm | 600mm  |
| ELESCT1 AL | 1000mm | 600mm  |
| ELESCE1    | 2200mm | 2000mm |