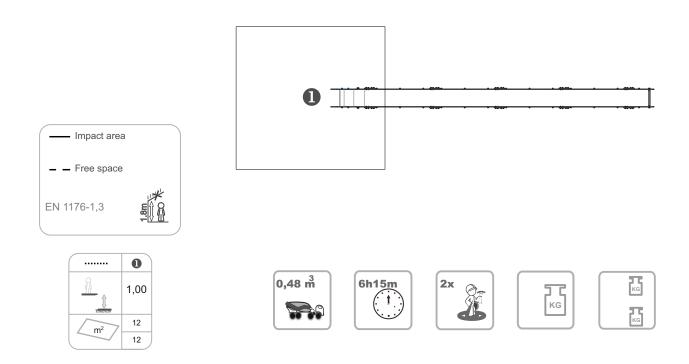

# **Bomboleta 13**

ref. ELESC013

1.00 m

12 m2

x= 7.80 y= 0.44 z= 4.30

#### **Technical Information:**

1 - Slide 1.00m