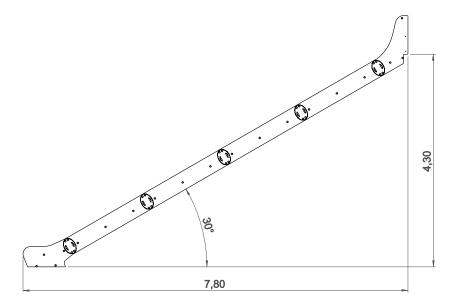

# **Bomboleta 13**

ref. ELESC013

1.00 m

12 m2

x= 7.80 y= 0.44 z= 4.30

| REF.       | ALTURA | COMP.  |
|------------|--------|--------|
| ELESC006   | 2500mm | 4670mm |
| ELESC007   | 3100mm | 5700mm |
| ELESC008   | 3400mm | 6225mm |
| ELESC012   | 4000mm | 7260mm |
| ELESC013   | 4300mm | 7780mm |
| ELESC014   | 5000mm | 8820mm |
| ELESCT1    | 1000mm | 600mm  |
| ELESCT1 AL | 1000mm | 600mm  |
| ELESCE1    | 2200mm | 2000mm |