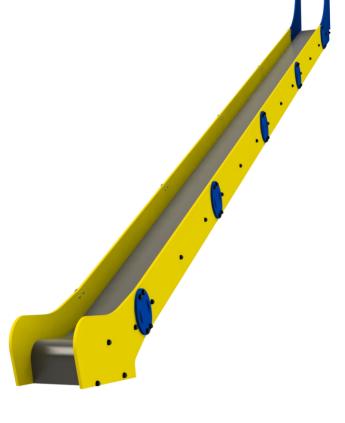

# **Bomboleta 13**

ref. ELESC013

1.00 m

12 m2

x= 7.80 y= 0.44 z= 4.30

#### **Technical Information:**

1 - Slide 1.00m

**Metal parts** 

Sliding surface: Stainless steel plate AISI 304, bent and rolled from one piece;

Tubes:

Stainless steel: AISI 304, Ø40mm;

**Fixation System:** 

Type A - Standard fixation system composed by steel base embedded in the ground with concrete;

| REF.       | ALTURA | COMP.  |
|------------|--------|--------|
| ELESC006   | 2500mm | 4670mm |
| ELESC007   | 3100mm | 5700mm |
| ELESC008   | 3400mm | 6225mm |
| ELESC012   | 4000mm | 7260mm |
| ELESC013   | 4300mm | 7780mm |
| ELESC014   | 5000mm | 8820mm |
| ELESCT1    | 1000mm | 600mm  |
| ELESCT1 AL | 1000mm | 600mm  |
| ELESCE1    | 2200mm | 2000mm |