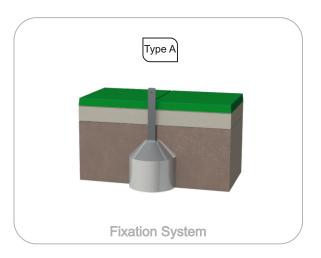

**Metal parts** 

Sliding surface: Stainless steel plate AISI 304, bent and rolled from one piece;

Tubes:

Stainless steel: AISI 304, Ø40mm;

**Fixation System:** 

Type A - Standard fixation system composed by steel base embedded in the ground with concrete;