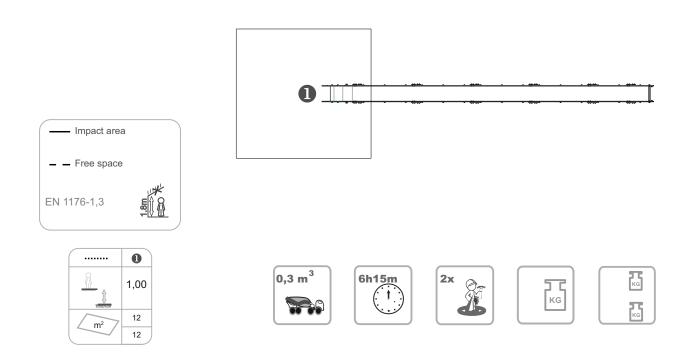

# **Bomboleta 14**

ref. ELESC014

x= 8.80 y= 0.44 z= 5.00

1.00 m

12 m2

4-12 Years

### **Technical Information:**

1 - Slide 1.00m