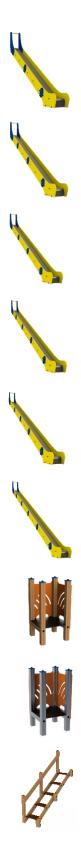

### **Technical Information:**

1 - Slide 1.00m

| REF.       | ALTURA | COMP.  |
|------------|--------|--------|
| ELESC006   | 2500mm | 4670mm |
| ELESC007   | 3100mm | 5700mm |
| ELESC008   | 3400mm | 6225mm |
| ELESC012   | 4000mm | 7260mm |
| ELESC013   | 4300mm | 7780mm |
| ELESC014   | 5000mm | 8820mm |
| ELESCT1    | 1000mm | 600mm  |
| ELESCT1 AL | 1000mm | 600mm  |
| ELESCE1    | 2200mm | 2000mm |