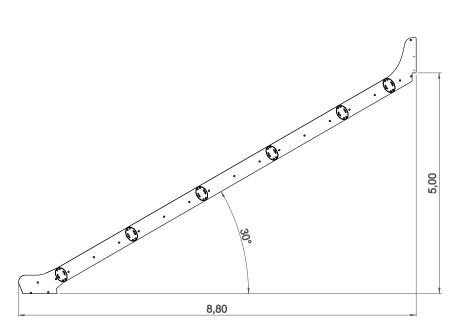

# **Bomboleta 14**

ref. ELESC014

x= 8.80 y= 0.44 z= 5.00

1.00 m

12 m2

4-12 Years

| REF.       | ALTURA | COMP.  |
|------------|--------|--------|
| ELESC006   | 2500mm | 4670mm |
| ELESC007   | 3100mm | 5700mm |
| ELESC008   | 3400mm | 6225mm |
| ELESC012   | 4000mm | 7260mm |
| ELESC013   | 4300mm | 7780mm |
| ELESC014   | 5000mm | 8820mm |
| ELESCT1    | 1000mm | 600mm  |
| ELESCT1 AL | 1000mm | 600mm  |
| ELESCE1    | 2200mm | 2000mm |