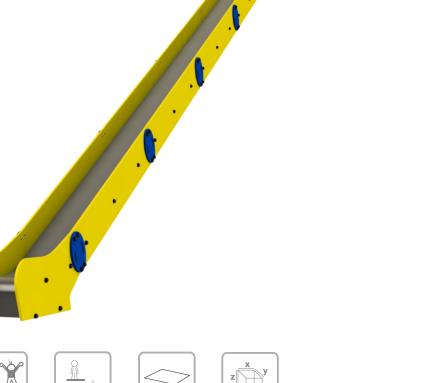

### **Technical Information:**

1 - Slide 1.00m

#### **Metal parts**

Sliding surface: Stainless steel plate AISI 304, bent and rolled from one piece;

**Tubes:** 

Stainless steel: AISI 304, Ø40mm;

**Fixation System:** 

Type A - Standard fixation system composed by steel base embedded in the ground with concrete;