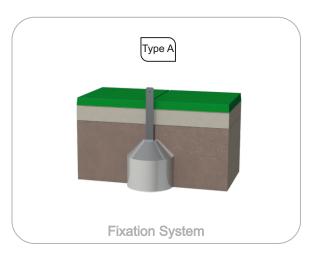

#### **Metal parts**

Sliding surface: Stainless steel plate AISI 304, bent and rolled from one piece;

**Tubes:** 

Stainless steel: AISI 304, Ø40mm;

**Fixation System:** 

Type A - Standard fixation system composed by steel base embedded in the ground with concrete;