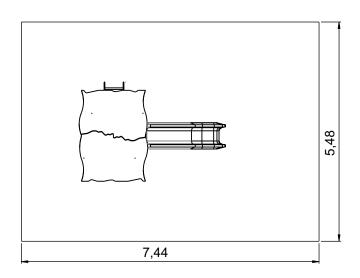

# **ABUBA**

ref. ELFLOR004AL

3-14 Years

1.30m

x= 3.55 y= 2.48 z= 3.00

## **Technical Information:**

- 1 Tower Elflor 1.30m
- 2 Ladder Elflor 🗓 1.30m
- 3 Slide 🗓 1.30m