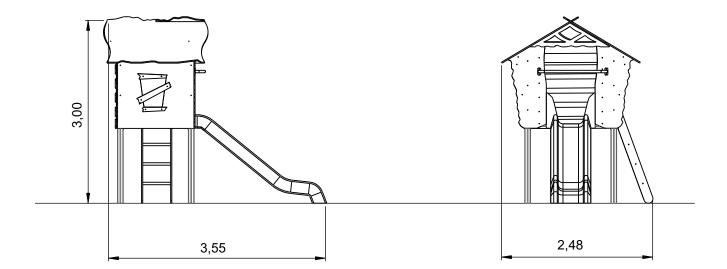

# **ABUBA**

ref. ELFLOR004AL

3-14 Years

1.30m

x= 3.55 y= 2.48 z= 3.00

## **Technical Information:**

- 1 Tower Elflor 1.30m
- 2 Ladder Elflor 🗓 1.30m
- 3 Slide 🗓 1.30m