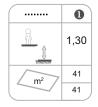

# **ABUBA**

ref. ELFLOR004AL

3-14 Years

1.30m

x= 3.55 y= 2.48 z= 3.00

## **Technical Information:**

- 1 Tower Elflor 1.30m
- 2 Ladder Elflor 🗓 1.30m
- 3 Slide 🗓 1.30m