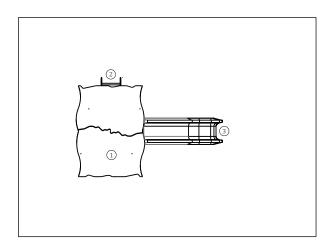

## **Technical Information:**

- 1 Tower Elflor 1.30m
- 2 Ladder Elflor 🗓 1.30m
- 3 Slide 🗓 1.30m