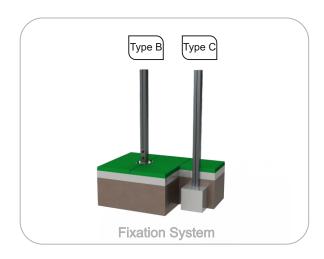

#### **Fixation System:**

**Type B - Standard fixation system** composed by steel base screwed to the ground with steel anchors:

Type C - Standard fixation system composed by posts applied directly in the ground with concrete;