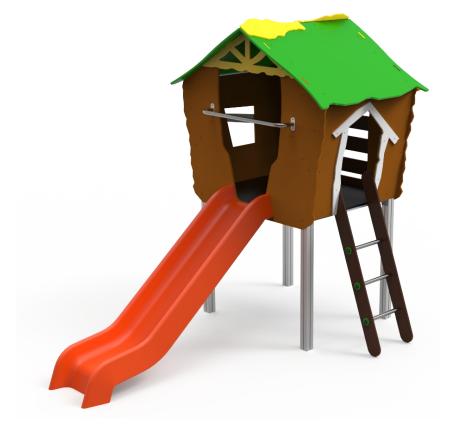

# **ABUBA**

ref. ELFLOR004AL

3-14 Years

1.30m

x= 3.55 y= 2.48 z= 3.00

## **Technical Information:**

- 1 Tower Elflor 1.30m
- 2 Ladder Elflor 🗓 1.30m
- 3 Slide 🗓 1.30m