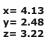

44 m2

10 Use

3-14 Years

1.30m

### **Technical Information:**

- 1 Tower Elflor 🕒 1.30m
- 2 Ladder Elflor 🛅 1.30m
- 3 Slide 🗄 1.30m
- 4 Fireman rod Elflor 🕒 1.30m

44