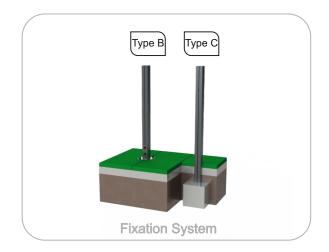

**Metal parts** 

Tubes:

Stainless steel: AISI 304, Ø40mm and Ø54mm; Iron: Anticorrosive treatment of hot dip galvanizing in accordance with EN ISO 1461;

Fixation System:

**Type B - Standard fixation system** composed by steel base screwed to the ground with steel anchors;

Type C - Standard fixation system composed by posts applied directly in the ground with concrete;