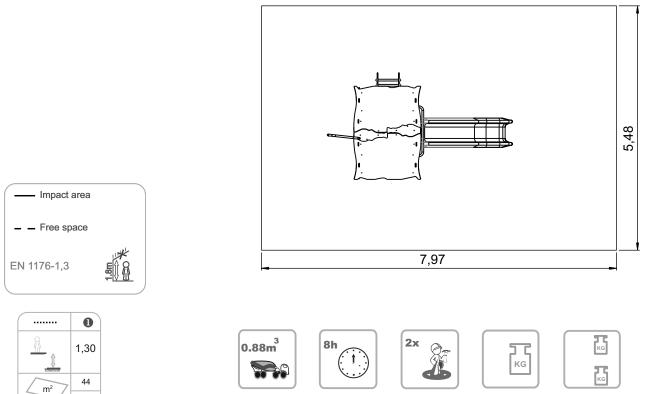

44 m2

10 Use

3-14 Years

1.30m

### **Technical Information:**

- 1 Tower Elflor 🕒 1.30m
- 2 Ladder Elflor 🛅 1.30m
- 3 Slide 🗄 1.30m
- 4 Fireman rod Elflor 🕒 1.30m

44