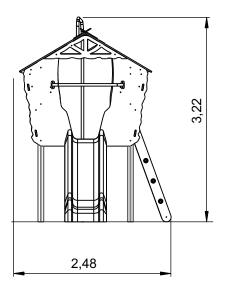

44 m2

10 Use

3-14 Years

1.30m

### **Technical Information:**

- 1 Tower Elflor 🕒 1.30m
- 2 Ladder Elflor 🛅 1.30m
- 3 Slide 🗄 1.30m
- 4 Fireman rod Elflor 🕒 1.30m

44