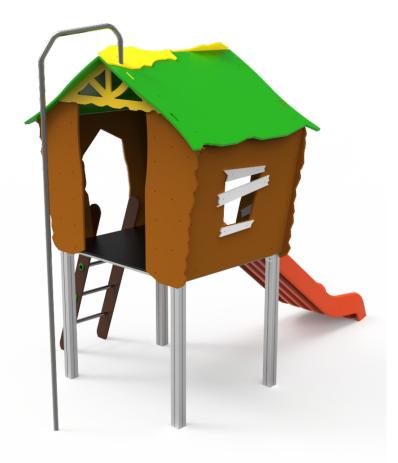

### **Technical Information:**

- 1 Tower Elflor 🕒 1.30m
- 2 Ladder Elflor 🛅 1.30m
- 3 Slide 🗄 1.30m
- 4 Fireman rod Elflor 🕒 1.30m

44