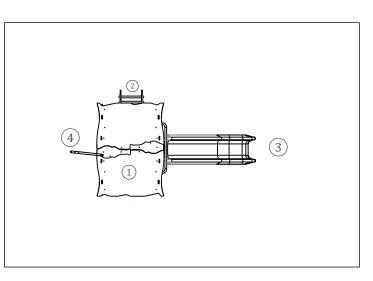

### **Technical Information:**

- 1 Tower Elflor 🕒 1.30m
- 2 Ladder Elflor 🛅 1.30m
- 3 Slide 🗄 1.30m
- 4 Fireman rod Elflor 🕒 1.30m

44