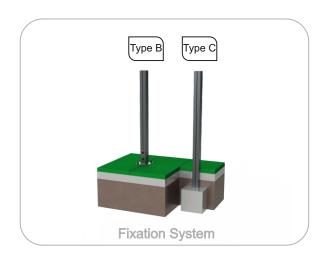

#### **Fixation System:**

**Type B - Standard fixation system** composed by steel base screwed to the ground with steel anchors:

Type C - Standard fixation system composed by posts applied directly in the ground with concrete;