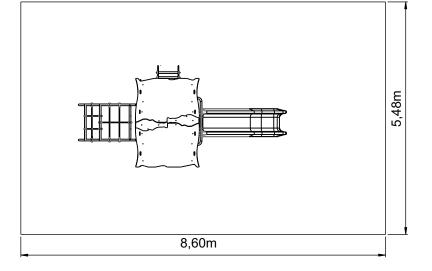

# **ENYEMA**

ref. ELFLOR007AL











## **Equipment Information:**



















### **Technical Information:**

- 1 Tower Elflor 1.30m
- 2 Ladder Elflor 🛅 1.30m
- 3 Slide 🗓 1.30m
- 4 Net Ceres 🗓 1.30m



### **Technical Characteristics:**



#### **Vertical posts**

**Aluminum:** 90x90x2.5mm profile alloy 6063 and T66 treatment, which is an alloy extrusion excellence, exhibits excellent corrosion resistance with good surface finish. The T66 treatment in which this alloy is solubilized, tempered and artificially aged, aims to improve its mechanical properties. This is supplied at natural color with the option of being lacquered RAL according to customer needs;

#### **Panels**

**HDPE:** Monocolour/bicolour high density polyethylene. It is a polymer so it is characterized by its resistance to corrosion and chemical products. By its capacity of elasticity