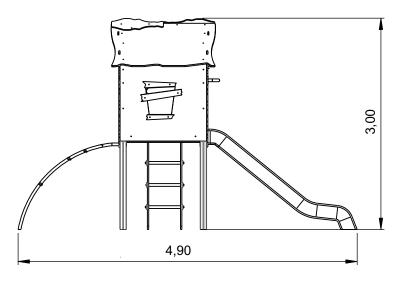

### **Technical Information:**

- 1 Tower Elflor 1.30m
- 2 Ladder Elflor 🛅 1.30m
- 3 Slide 🗓 1.30m
- 4 Net Ceres 🗓 1.30m