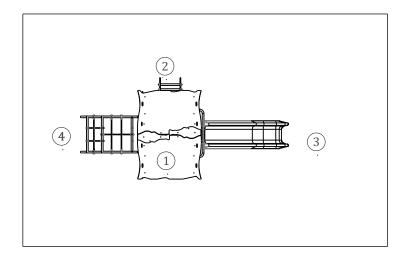

### **Technical Information:**

- 1 Tower Elflor 1.30m
- 2 Ladder Elflor 🛅 1.30m
- 3 Slide 🗓 1.30m
- 4 Net Ceres 🗓 1.30m