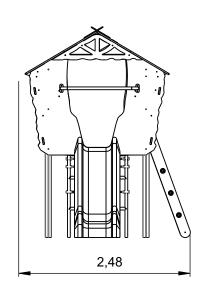

### **Technical Information:**

- 1 Tower Elflor 1.30m
- 2 Ladder Elflor 🛅 1.30m
- 3 Slide 🗓 1.30m
- 4 Net Ceres 🗓 1.30m