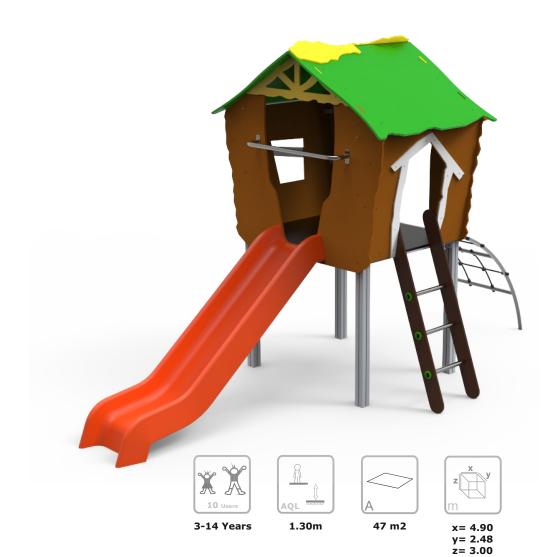

### **Technical Information:**

- 1 Tower Elflor 1.30m
- 2 Ladder Elflor 🛅 1.30m
- 3 Slide 🗓 1.30m
- 4 Net Ceres 🗓 1.30m