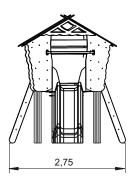

# Kayembe

ref. ELFLOR011AL

1.30m

82 m2

x= 2.75 y= 9.40 z= 3.05

# **Technical Information:**

- 1 Tower Elflor 1.30m
- 2 Rope Bridge 🗓 1.30m
- 3 Ladder Elflor 🗓 1.30m
- 4 Slide 🗓 1.30m