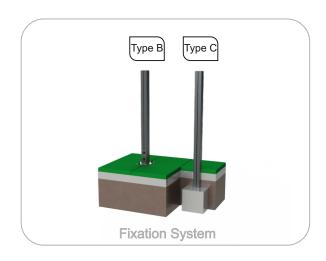

### **Fixation System:**

**Type B - Standard fixation system** composed by steel base screwed to the ground with steel anchors:

Type C - Standard fixation system composed by posts applied directly in the ground with concrete;