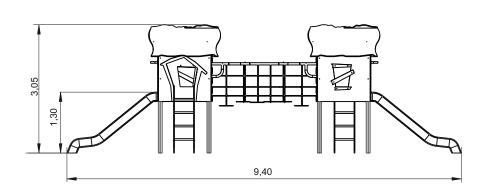

# Kayembe

ref. ELFLOR011AL

1.30m

82 m2

x= 2.75 y= 9.40 z= 3.05

# **Technical Information:**

- 1 Tower Elflor 1.30m
- 2 Rope Bridge 🗓 1.30m
- 3 Ladder Elflor 🗓 1.30m
- 4 Slide 🗓 1.30m