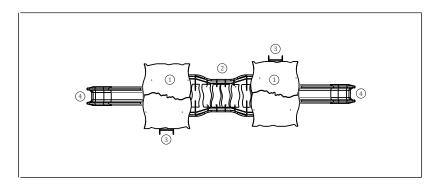

# Kayembe

ref. ELFLOR011AL

1.30m

82 m2

x= 2.75 y= 9.40 z= 3.05

# **Equipment Information:**

# **Technical Information:**

- 1 Tower Elflor 1.30m
- 2 Rope Bridge 🗓 1.30m
- 3 Ladder Elflor 🗓 1.30m
- 4 Slide 🗓 1.30m