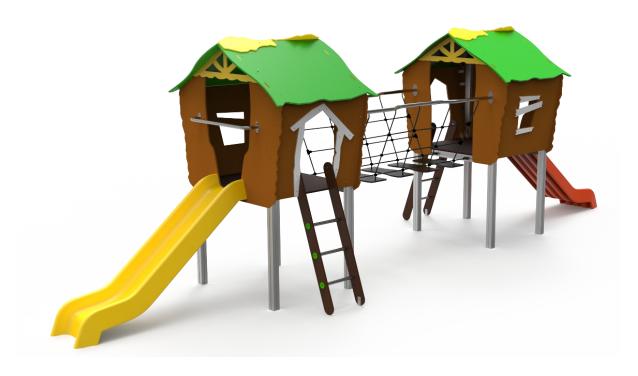

# Kayembe

ref. ELFLOR011AL

1.30m

82 m2

x= 2.75 y= 9.40 z= 3.05

# **Technical Information:**

- 1 Tower Elflor 1.30m
- 2 Rope Bridge 🗓 1.30m
- 3 Ladder Elflor 🗓 1.30m
- 4 Slide 🗓 1.30m