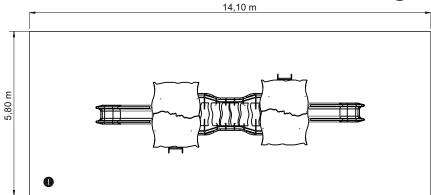

# Kayembe

ref. ELFLOR011AL

1.30m

82 m2

x= 2.75 y= 9.40 z= 3.05

# **Technical Information:**

- 1 Tower Elflor 1.30m
- 2 Rope Bridge 🗓 1.30m
- 3 Ladder Elflor 🗓 1.30m
- 4 Slide 🗓 1.30m