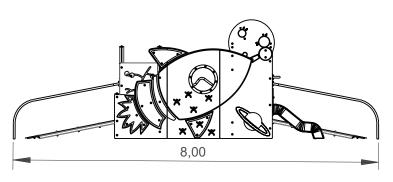

# Foguetão

ref. ELFOG001 AL









3-14 ANOS



0.60 m



69 m2



x= 8.00 y= 4.25 z= 2.60







## **Equipment Information:**





## **Technical Information:**

- 1 Ramp 🗓 0.42m
- 2 Slide 🗓 0.60m
- 3 Idea Game
- 4 Bridge
- 5 Tic-Tac-Toe



### **Technical Characteristics:**

**Vertical posts** 

Aluminum: 90x90x2.5mm profile alloy 6063 and T66 treatment, which is an alloy extrusion excellence, exhibits excellent corrosion resistance with good surface finish. The T66 treatment in which this alloy is solubilized, tempered and artificially aged, aims to improve its mechanical properties. This is supplied at natural color with the option of being lacquered RAL according to customer needs;

#### **Panels**

**HDPE:** Monocolour/bicolour high density polyethylene. It is a polymer so it is characterized by its resistance to corrosion and chemical products. By its capacity of elasticity