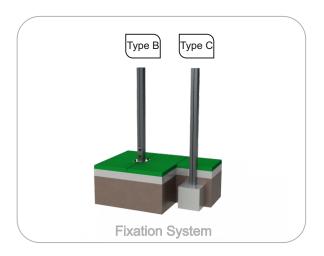

Plastic parts

Slide: Hight density polyethylene, resistant to U.V., hight resistance to rupture and hight security;

**Metal parts** 

Tubes: Stainless steel AISI 304, Ø40mm and Ø54mm;

**Fixation System:** 

**Type B - Standard fixation system** composed by steel base screwed to the ground with steel anchors:

Type C - Standard fixation system composed by posts applied directly in the ground with concrete;

Screws and accessories