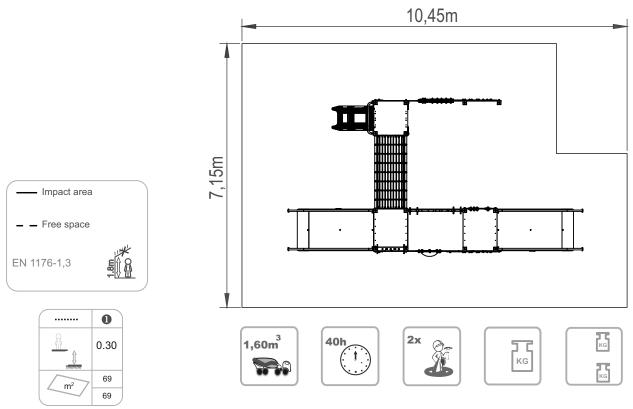

# Foguetão

ref. ELFOG001 AL

3-14 ANOS

0.60 m

69 m2

x= 8.00 y= 4.25 z= 2.60

## **Technical Information:**

- 1 Ramp 🗓 0.42m
- 2 Slide 🗓 0.60m
- 3 Idea Game
- 4 Bridge
- 5 Tic-Tac-Toe