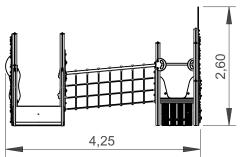

# Foguetão

ref. ELFOG001 AL









3-14 ANOS



0.60 m



69 m2



x= 8.00 y= 4.25 z= 2.60







## **Equipment Information:**





## **Technical Information:**

- 1 Ramp 🗓 0.42m
- 2 Slide 🗓 0.60m
- 3 Idea Game
- 4 Bridge
- 5 Tic-Tac-Toe



### **Technical Characteristics:**

**Vertical posts** 

Aluminum: 90x90x2.5mm profile alloy 6063 and T66 treatment, which is an alloy extrusion excellence, exhibits excellent corrosion resistance with good surface finish. The T66 treatment in which this alloy is solubilized, tempered and artificially aged, aims to improve its mechanical properties. This is supplied at natural color with the option of being lacquered RAL according to customer needs;

#### **Panels**

**HDPE:** Monocolour/bicolour high density polyethylene. It is a polymer so it is characterized by its resistance to corrosion and chemical products. By its capacity of elasticity a