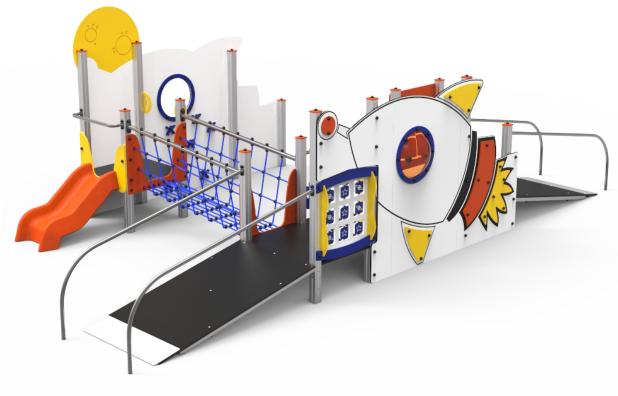

# Foguetão

ref. ELFOG001 AL

3-14 ANOS

0.60 m

69 m2

x= 8.00 y= 4.25 z= 2.60

## **Technical Information:**

- 1 Ramp 🗓 0.42m
- 2 Slide 🗓 0.60m
- 3 Idea Game
- 4 Bridge
- 5 Tic-Tac-Toe