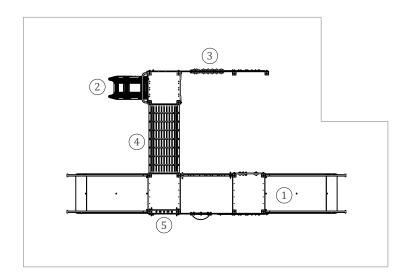

## **Technical Information:**

- 1 Ramp 🗓 0.42m
- 2 Slide 🗓 0.60m
- 3 Idea Game
- 4 Bridge
- 5 Tic-Tac-Toe