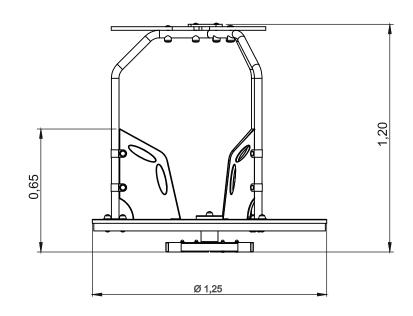

# Girocóptero

ref. ELFUC002

2-12 Years

0.20 m

22 m2

x= 1.25 y= 1.25 z= 1.20

360°