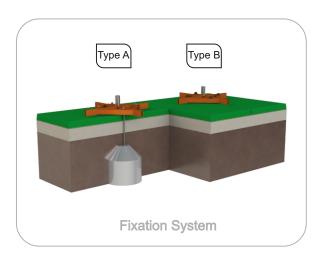

#### **Tubes:**

Iron: Anticorrosive treatment of hot dip galvanizing in accordance with EN ISO 1461. Gel type lacquer at 230 ° C with thickness ranging from 50 to 70μm, according to the UNE EN ISO 2808; Fixation System:

Type A - Standard fixation system composed by steel base embedded in the ground with concrete;
Type B - Standard fixation system composed by steel base screwed to the ground with steel
anchors: