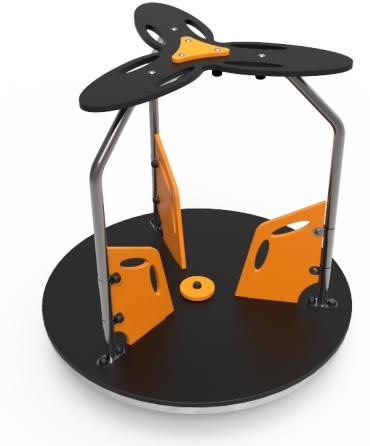

# Girocóptero

ref. ELFUC002

2-12 Years

0.20 m

22 m2

x= 1.25 y= 1.25 z= 1.20

360°

## **Technical Information:**

1 - Carousel 1 0.20m

### **Technical Characteristics:**