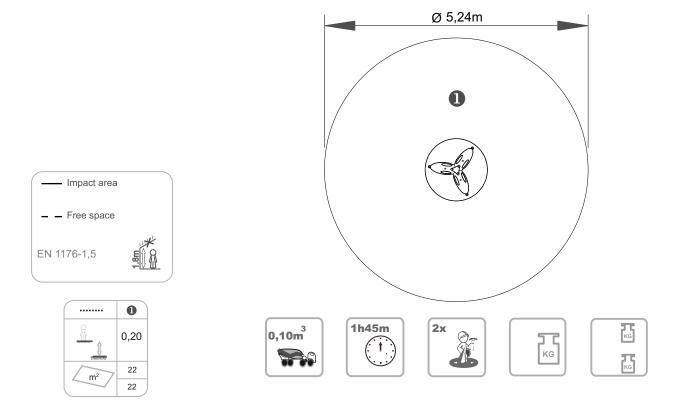

# Girocóptero

ref. ELFUC002

2-12 Years

0.20 m

22 m2

x= 1.25 y= 1.25 z= 1.20

360°

## **Technical Information:**

1 - Carousel 1 0.20m