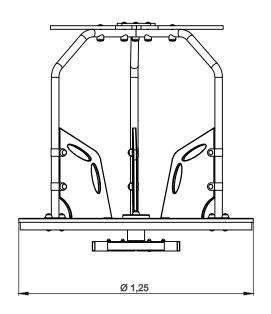

# Girocóptero

ref. ELFUC002

2-12 Years

0.20 m

22 m2

x= 1.25 y= 1.25 z= 1.20

360°