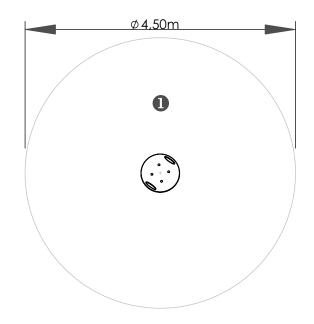

# Giratório Maluco

ref. ELFUC005

2-12 Years

0.40 m

16 m2

x= 0.50 y= 0.50 z= 0.40

360°

### **Technical Information:**

1 - Carousel 1 0.40m