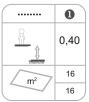

# Giratório Maluco

ref. ELFUC005

2-12 Years

0.40 m

16 m2

x= 0.50 y= 0.50 z= 0.40

360°

### **Technical Information:**

1 - Carousel 1 0.40m