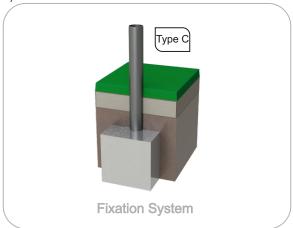

#### **Metal parts**

**Tubes:** 

**Iron:** Anticorrosive treatment of hot dip galvanizing in accordance with EN ISO 1461. Gel type lacquer at 230 ° C with thickness ranging from 50 to 70μm, according to the UNE EN ISO 2808; **Fixation System:** 

**Type C - Standard fixation system** composed by posts applied directly in the ground with concrete:

**Bearings:** 

**Tapered** - They have inner and outer tapered raceways ring and tapered rollers. They are designed to accommodate combined loads simultaneously, acting radial and axial loads. The projection lines of the raceways meet on common point on the bearing axis, to provide true rolling and low friction;