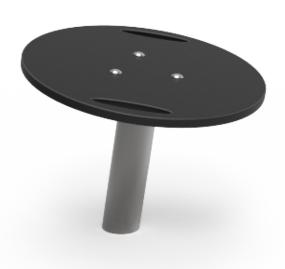

# Giratório Maluco

ref. ELFUC005

2-12 Years

0.40 m

16 m2

x= 0.50 y= 0.50 z= 0.40

360°

### **Technical Information:**

1 - Carousel 1 0.40m