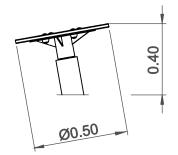

# Giratório Maluco

ref. ELFUC005

2-12 Years

0.40 m

16 m2

x= 0.50 y= 0.50 z= 0.40

360°