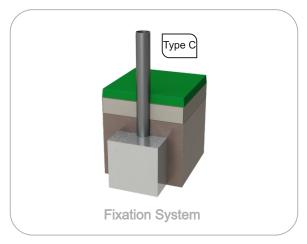

**Metal parts** 

**Tubes:** 

Iron: Anticorrosive treatment of hot dip galvanizing in accordance with EN ISO 1461. Gel type lacguer at 230 ° C with thickness ranging from 50 to 70µm, according to the UNE EN ISO 2808; **Fixation System:** 

Type C - Standard fixation system composed by posts applied directly in the ground with concrete; **Bearings:** 

Tapered - They have inner and outer tapered raceways ring and tapered rollers. They are designed to accommodate combined loads simultaneously, acting radial and axial loads. The projection lines of the raceways meet on common point on the bearing axis, to provide true rolling and low friction;