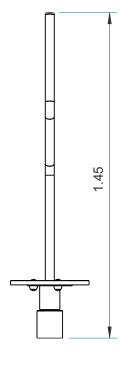

# Giratório Maluco

ref. ELFUC006

**7-14 Years** 

0.25 m

15 m2

x = 0.35y= 0.35

360°

#### **Technical Information:**

1 - Carousel 1 0.25m