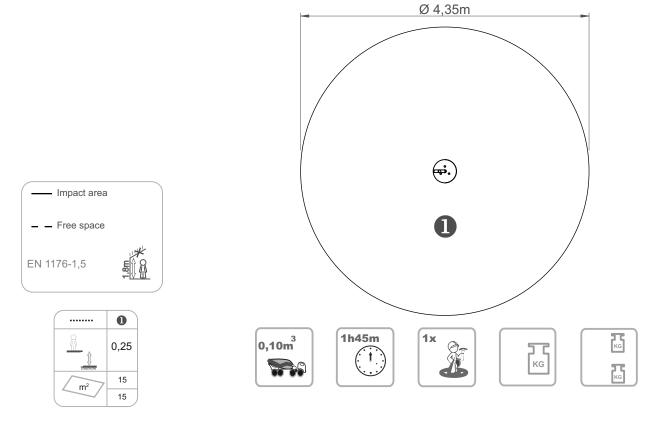

# Giratório Maluco

ref. ELFUC006

**7-14 Years** 

0.25 m

15 m2

x = 0.35y= 0.35

360°

#### **Technical Information:**

1 - Carousel 1 0.25m