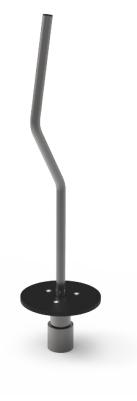

# Giratório Maluco

ref. ELFUC006

**7-14 Years** 

0.25 m

15 m2

x = 0.35y= 0.35

360°

#### **Technical Information:**

1 - Carousel 1 0.25m