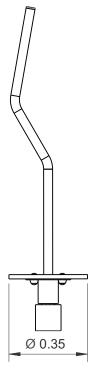

# Giratório Maluco

ref. ELFUC006

**7-14 Years** 

0.25 m

15 m2

x = 0.35y= 0.35

360°

#### **Technical Information:**

1 - Carousel 1 0.25m