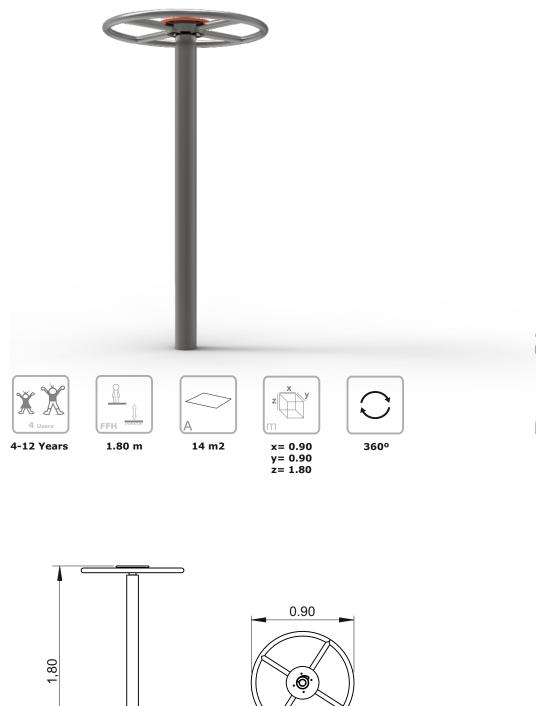

Data Sheet

## **Equipment Information:**





## **Technical Information:**

1 - Carousel 1.80m



# **Technical Characteristics:**



**HDPE:** Monocolour/bicolour high density polyethylene. It is a polymer so it is characterized by its resistance to corrosion and chemical products. By its capacity of elasticity and lightweight, it offers high resistance to impacts, and, therefore, very difficult to break. The non-slip surface offers security to children and the synthetic base prevents grow of bacterias and fungus. No need for maintenance;

#### Peças Metálicas

Tubos: Aço Inox AISI de Ø40mm e de Ø100mm;

**Fixation System:** 

Type C - Standard fixation system composed by posts applied directly in the ground with concrete; Bearings:

**Tapered** - They have inner and outer tapered rac