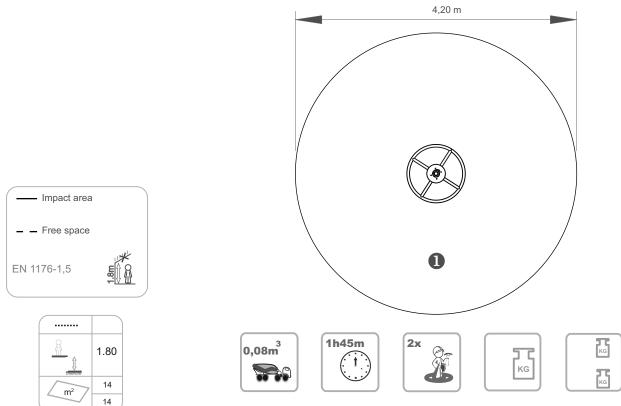

Data Sheet

## **Equipment Information:**





## **Technical Information:**

1 - Carousel 1.80m



# **Technical Characteristics:**



**HDPE:** Monocolour/bicolour high density polyethylene. It is a polymer so it is characterized by its resistance to corrosion and chemical products. By its capacity of elasticity and lightweight, it offers high resistance to impacts, and, therefore, very difficult to break. The non-slip surface offers security to children and the synthetic base prevents grow of bacterias and fungus. No need for maintenance;

#### Peças Metálicas

Tubos: Aço Inox AISI de Ø40mm e de Ø100mm;

**Fixation System:** 

Type C - Standard fixation system composed by posts applied directly in the ground with concrete; Bearings:

**Tapered** - They have inner and outer tapered raceways ring and tapered rollers. They are design