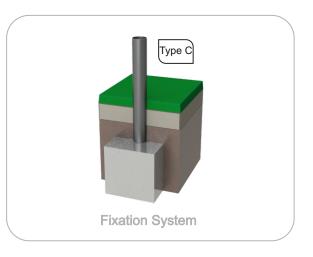

#### Peças Metálicas

Tubos: Aço Inox AISI de Ø40mm e de Ø100mm;

**Fixation System:** 

Type C - Standard fixation system composed by posts applied directly in the ground with concrete; Bearings:

**Tapered** - They have inner and outer tapered raceways ring and tapered rollers. They are designed to accommodate combined loads simultaneously, acting radial and axial loads. The projection lines of the raceways meet on common point on the bearing axis, to provide true rolling and low friction;