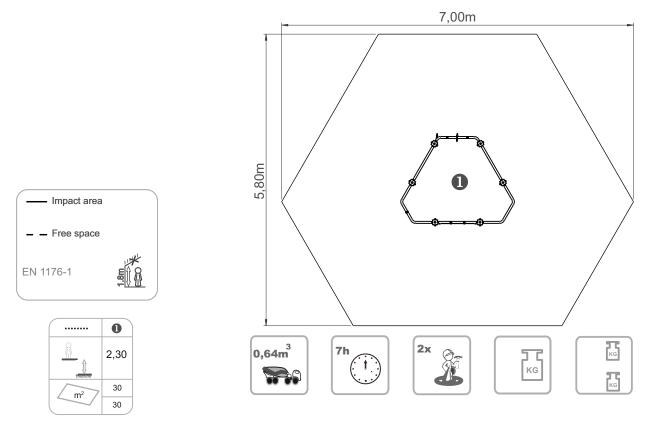

bragmaia®



y= 1.75 z= 2.40





**Data Sheet** 

# **Equipment Information:**





### **Technical Information:**

- 1 Gym net 🗈 2.30m
- 2 Ladder 1.90m
- 3 Fireman rod 12.00m
- 4 Trapeze 🛅 1.50m
- 5 Rope Rappel 🛅 2.00m



# **Technical Characteristics:**



#### **Vertical posts**

Aluminum: 90x90x2.5mm profile alloy 6063 and T66 treatment, which is an alloy extrusion excellence, exhibits excellent corrosion resistance with good surface finish. The T66 treatment in which this alloy is solubilized, tempered and artificially aged, aims to improve its mechanical properties. This is supplied at natural color with the option of being lacquered RAL according to customer needs;

#### **Panels**

**HDPE:** Monocolour/bicolour high density polyethylene. It is a polymer so it is characterized by its resistance to corrosion and chemical products. By its capacity of elasticity and