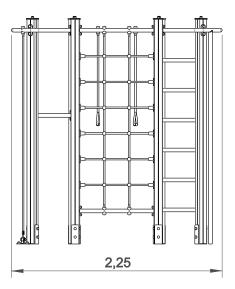

bragmaia®



y= 1.75 z= 2.40





**Data Sheet** 

# **Equipment Information:**





### **Technical Information:**

- 1 Gym net 🗈 2.30m
- 2 Ladder 1.90m
- 3 Fireman rod 12.00m
- 4 Trapeze 🛅 1.50m
- 5 Rope Rappel 🛅 2.00m



# **Technical Characteristics:**



#### **Vertical posts**

Aluminum: 90x90x2.5mm profile alloy 6063 and T66 treatment, which is an alloy extrusion excellence, exhibits excellent corrosion resistance with good surface finish. The T66 treatment in which this alloy is solubilized, tempered and artificially aged, aims to improve its mechanical properties. This is supplied at natural color with the option of being lacquered RAL according to customer needs;

#### **Panels**

**HDPE:** Monocolour/bicolour high density polyethylene. It is a polymer so it is characterized by its resistance to corrosion and