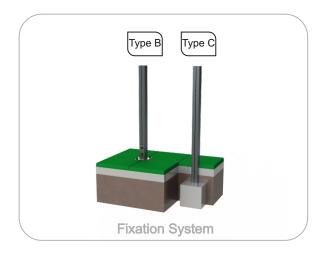

**Net:** Ø16mm steel ropes coated in reinforced polypropylene fibers, connection accessories in HDPE with U.V. protection, fixing elements in galvanized hot steel;

Metal parts Tubes: Stainless steel: AISI 304, Ø40mm; Fixation System:

Type B - Standard fixation system composed by steel base screwed to the ground with steel anchors;

Type C - Standard fixation system composed by posts applied directly in the ground with concrete;

**Screws and accessories** 