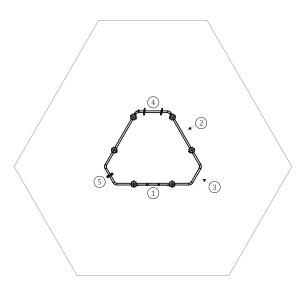

### **Technical Information:**

- 1 Gym net 🗈 2.30m
- 2 Ladder 1.90m
- 3 Fireman rod 12.00m
- 4 Trapeze 🛅 1.50m
- 5 Rope Rappel 🛅 2.00m