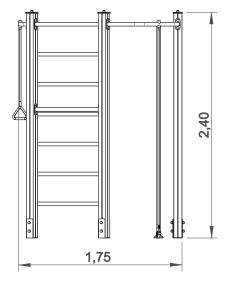

bragmaia®



y= 1.75 z= 2.40





**Data Sheet** 

# **Equipment Information:**





### **Technical Information:**

- 1 Gym net 🗈 2.30m
- 2 Ladder 1.90m
- 3 Fireman rod 12.00m
- 4 Trapeze 🛅 1.50m
- 5 Rope Rappel 🛅 2.00m



# **Technical Characteristics:**



#### **Vertical posts**

Aluminum: 90x90x2.5mm profile alloy 6063 and T66 treatment, which is an alloy extrusion excellence, exhibits excellent corrosion resistance with good surface finish. The T66 treatment in which this alloy is solubilized, tempered and artificially aged, aims to improve its mechanical properties. This is supplied at natural color with the option of being lacquered RAL according to customer needs;

#### **Panels**

**HDPE:** Monocolour/bicolour high density polyethylene. It is a polymer so it is characterized by its resistance to corrosion and c