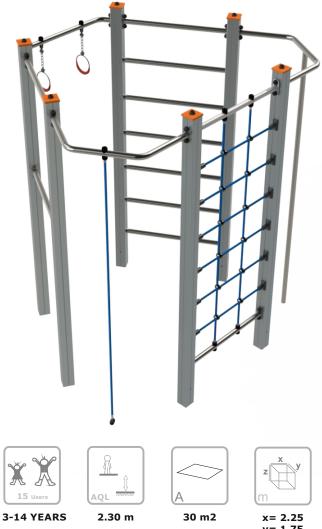

bragmaia®

y= 1.75 z= 2.40

**Data Sheet** 

### **Technical Information:**

- 1 Gym net 🗈 2.30m
- 2 Ladder 1.90m
- 3 Fireman rod 12.00m
- 4 Trapeze 🛅 1.50m
- 5 Rope Rappel 🛅 2.00m