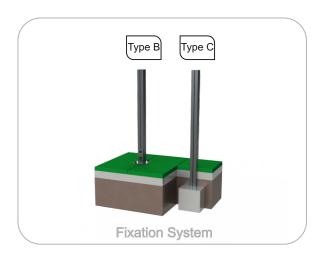

#### **Metal parts**

**Tubes:** 

Stainless steel: AISI 304, Ø40mm;

**Fixation System:** 

**Type B - Standard fixation system** composed by steel base screwed to the ground with steel anchors:

Type C - Standard fixation system composed by posts applied directly in the ground with concrete;