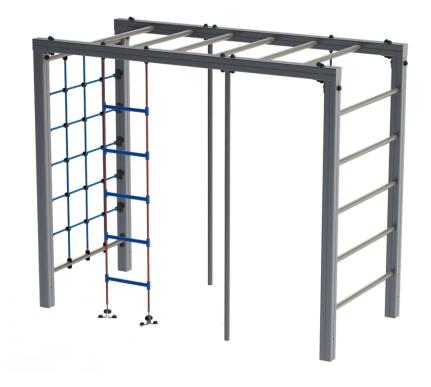

# Ginásio Guazuma

ref. ELGYM002AL

2.10 m

32 m2

x= 2.50 y= 1.20 z= 2.10

## **Technical Information:**

- 1 Climbing net 1 2.10m
- 2 Ladder 1 2.10m
- 3 Fireman rod 🗓 2.10m
- 4 Air crossing 4 2.10m
- 5 Rope rappel 1 2.10m
- 6 Rope ladder 🗓 2.10m