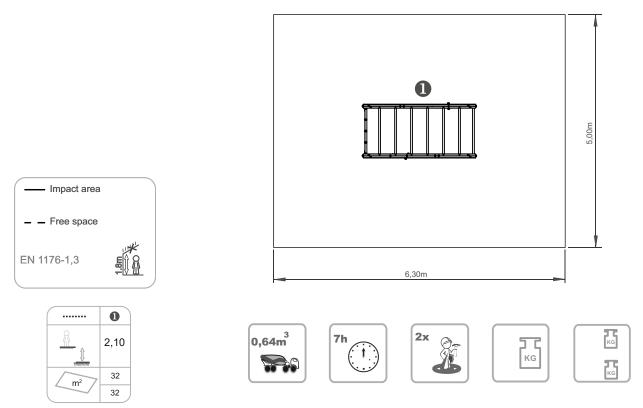

# Ginásio Guazuma

ref. ELGYM002AL











2.10 m



32 m2



x= 2.50 y= 1.20 z= 2.10





## **Equipment Information:**





## **Technical Information:**

- 1 Climbing net 1 2.10m
- 2 Ladder 1 2.10m
- 3 Fireman rod 🗓 2.10m
- 4 Air crossing 4 2.10m
- 5 Rope rappel 1 2.10m
- 6 Rope ladder 🗓 2.10m



### **Technical Characteristics:**



#### **Vertical posts**

**Aluminum:** 90x90x2.5mm profile alloy 6063 and T66 treatment, which is an alloy extrusion excellence, exhibits excellent corrosion resistance with good surface finish. The T66 treatment in which this alloy is solubilized, tempered and artificially aged, aims to improve its mechanical properties. This is supplied at natural color with the option of being lacquered RAL according to customer needs;

#### **Panels**

**HDPE:** Monocolour/bicolour high density polyethylene. It is a polymer so it is characterized by its resistance to corrosion and chemical p