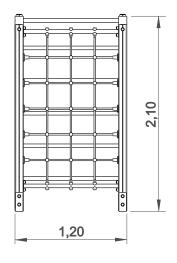

# Ginásio Guazuma

ref. ELGYM002AL

2.10 m

32 m2

x= 2.50 y= 1.20 z= 2.10

## **Technical Information:**

- 1 Climbing net 1 2.10m
- 2 Ladder 1 2.10m
- 3 Fireman rod 🗓 2.10m
- 4 Air crossing 4 2.10m
- 5 Rope rappel 1 2.10m
- 6 Rope ladder 🗓 2.10m