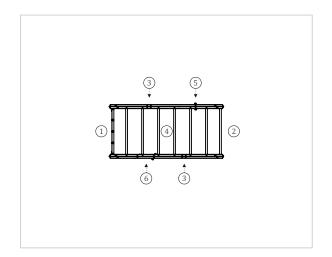

## **Technical Information:**

- 1 Climbing net 1 2.10m
- 2 Ladder 1 2.10m
- 3 Fireman rod 🗓 2.10m
- 4 Air crossing 4 2.10m
- 5 Rope rappel 1 2.10m
- 6 Rope ladder 🗓 2.10m