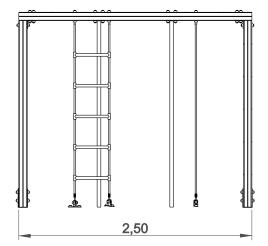

# Ginásio Guazuma

ref. ELGYM002AL

2.10 m

32 m2

x= 2.50 y= 1.20 z= 2.10

## **Technical Information:**

- 1 Climbing net 1 2.10m
- 2 Ladder 1 2.10m
- 3 Fireman rod 🗓 2.10m
- 4 Air crossing 4 2.10m
- 5 Rope rappel 1 2.10m
- 6 Rope ladder 🗓 2.10m