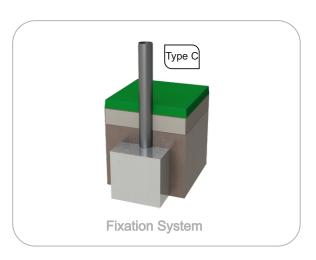

**Metal parts** 

**Tubes:** 

Stainless steel: AISI 304, Ø40mm;

**Fixation System:** 

Type C - Standard fixation system composed by posts applied directly in the ground with concrete;

**Screws and accessories** 