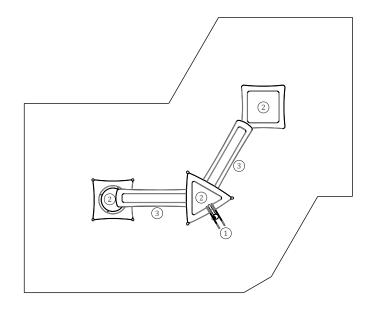

# **Fluvius**

ref. ELJA002





Data Sheet





## **Equipment Information:**





### **Technical Information:**

- 1 Font
- 2 Water Boxes
- 3 Gutters



#### **Technical Characteristics:**



#### **Panels**

**HDPE:** Monocolour/bicolour high density polyethylene. It is a polymer so it is characterized by its resistance to corrosion and chemical products. By its capacity of elasticity and lightweight, it offers high resistance to impacts, and, therefore, very difficult to break. The non-slip surface offers security to children and the synthetic base prevents grow of bacterias and fungus. No need for maintenance;

**Metal parts** 

**Tubes:** 

Stainless steel: AISI 304, Ø40mm;

**Fixation System:** 

Type C - Standard fixation system composed by posts applied directly in the ground with concrete;

**Screws and accessories** 

Screws: Galvanized steel or optionally stainless steel AISI 304;

Capsules: PP Polypropylene plastic;





### P