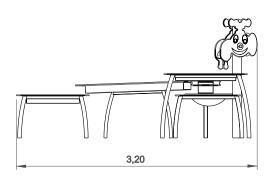

### **Technical Information:**

- 1 Font
- 2 Water Boxes
- 3 Gutters

#### **Technical Characteristics:**