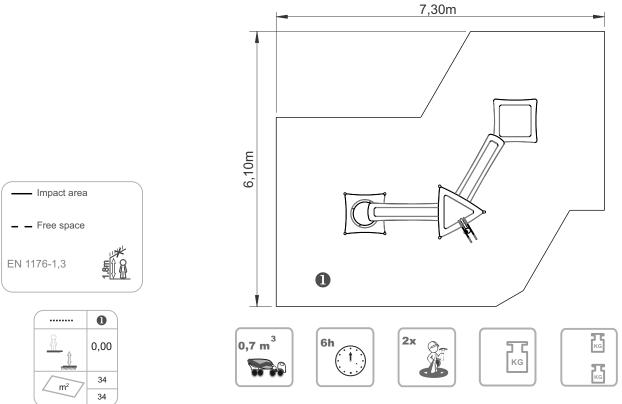

### **Technical Information:**

- 1 Font
- 2 Water Boxes
- 3 Gutters

#### **Technical Characteristics:**