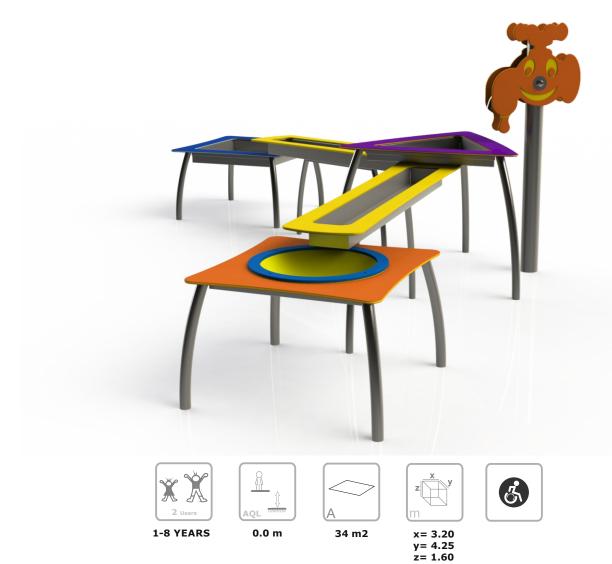

### **Technical Information:**

- 1 Font
- 2 Water Boxes
- 3 Gutters

#### **Technical Characteristics:**