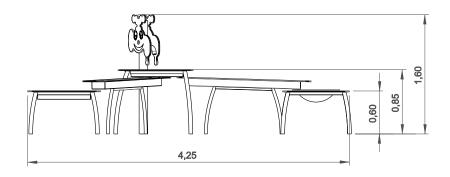

### **Technical Information:**

- 1 Font
- 2 Water Boxes
- 3 Gutters

#### **Technical Characteristics:**