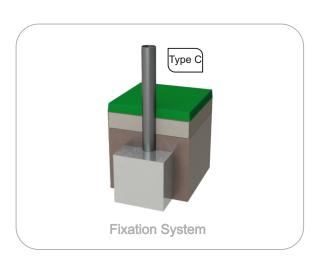

**Metal parts** 

**Tubes:** 

Stainless steel: AISI 304, Ø40mm;

**Fixation System:** 

Type C - Standard fixation system composed by posts applied directly in the ground with concrete;

**Screws and accessories** 