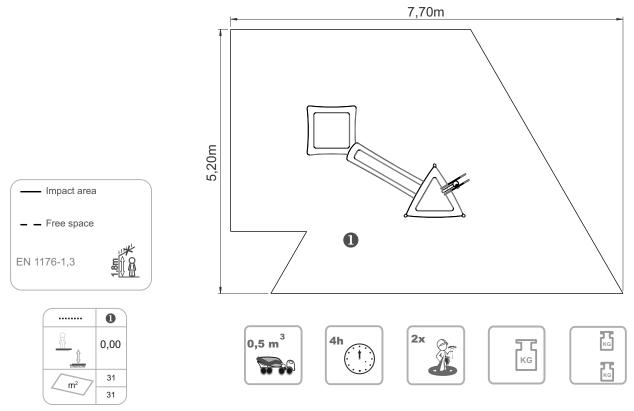

# Insula

ref. ELJA003

















1-8 YEARS

0.0 m

31 m2

x= 3.20 y= 2.20 z= 1.60







# **Equipment Information:**





### **Technical Information:**

- 1 Font
- 2 Water Boxes
- 3 Gutters



### **Technical Characteristics:**



#### **Panels**

**HDPE:** Monocolour/bicolour high density polyethylene. It is a polymer so it is characterized by its resistance to corrosion and chemical products. By its capacity of elasticity and lightweight, it offers high resistance to impacts, and, therefore, very difficult to break. The non-slip surface offers security to children and the synthetic base prevents grow of bacterias and fungus. No need for maintenance;

**Metal parts** 

**Tubes:** 

Stainless steel: AISI 304, Ø40mm;

**Fixation System:** 

Type C - Standard fixation system composed by posts applied directly in the ground with concrete;

**Screws and accessories** 

Screws: Galvanized steel or optionally st