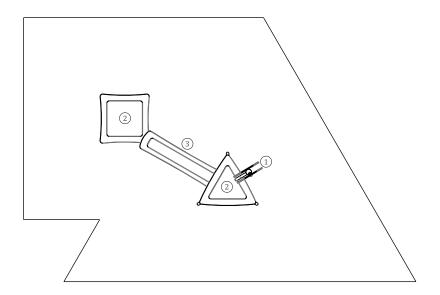

# Insula

ref. ELJA003

















1-8 YEARS

0.0 m

31 m2

x= 3.20 y= 2.20 z= 1.60







# **Equipment Information:**





### **Technical Information:**

- 1 Font
- 2 Water Boxes
- 3 Gutters



### **Technical Characteristics:**



#### **Panels**

**HDPE:** Monocolour/bicolour high density polyethylene. It is a polymer so it is characterized by its resistance to corrosion and chemical products. By its capacity of elasticity and lightweight, it offers high resistance to impacts, and, therefore, very difficult to break. The non-slip surface offers security to children and the synthetic base prevents grow of bacterias and fungus. No need for maintenance;

**Metal parts** 

**Tubes:** 

Stainless steel: AISI 304, Ø40mm;

**Fixation System:** 

Type C - Standard fixation system composed by posts applied directly in the ground with concrete;

**Screws and accessories** 

Screws: Galvanized steel or optionally stainless steel AISI 304;

Capsules: PP Polypropylene plastic;





## Pla