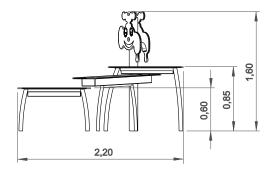

# Insula

ref. ELJA003

















1-8 YEARS

0.0 m

31 m2

x= 3.20 y= 2.20 z= 1.60







# **Equipment Information:**





### **Technical Information:**

- 1 Font
- 2 Water Boxes
- 3 Gutters



### **Technical Characteristics:**



#### **Panels**

**HDPE:** Monocolour/bicolour high density polyethylene. It is a polymer so it is characterized by its resistance to corrosion and chemical products. By its capacity of elasticity and lightweight, it offers high resistance to impacts, and, therefore, very difficult to break. The non-slip surface offers security to children and the synthetic base prevents grow of bacterias and fungus. No need for maintenance;

**Metal parts** 

**Tubes:** 

Stainless steel: AISI 304, Ø40mm;

**Fixation System:** 

Type C - Standard fixation system composed by posts applied directly in the ground with concrete;

**Screws and accessories** 

Screws: