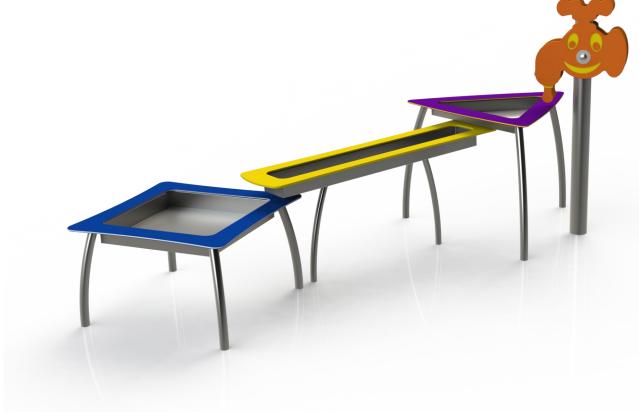

# Insula

ref. ELJA003

















1-8 YEARS

0.0 m

31 m2

x= 3.20 y= 2.20 z= 1.60







# **Equipment Information:**





### **Technical Information:**

- 1 Font
- 2 Water Boxes
- 3 Gutters



### **Technical Characteristics:**



#### **Panels**

**HDPE:** Monocolour/bicolour high density polyethylene. It is a polymer so it is characterized by its resistance to corrosion and chemical products. By its capacity of elasticity and lightweight, it offers high resistance to impacts, and, therefore, very difficult to break. The non-slip surface offers security to children and the synthetic base prevents grow of bacterias and fungus. No need for maintenance;

**Metal parts** 

**Tubes:** 

Stainless steel: AISI 304, Ø40mm;

**Fixation System:** 

Type C - Standard fixation system composed by posts applied directl