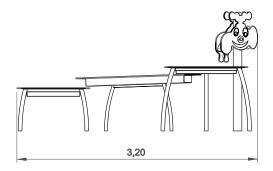

# Insula

ref. ELJA003

















1-8 YEARS

0.0 m

31 m2

x= 3.20 y= 2.20 z= 1.60







# **Equipment Information:**





### **Technical Information:**

- 1 Font
- 2 Water Boxes
- 3 Gutters



### **Technical Characteristics:**



#### **Panels**

**HDPE:** Monocolour/bicolour high density polyethylene. It is a polymer so it is characterized by its resistance to corrosion and chemical products. By its capacity of elasticity and lightweight, it offers high resistance to impacts, and, therefore, very difficult to break. The non-slip surface offers security to children and the synthetic base prevents grow of bacterias and fungus. No need for maintenance;

**Metal parts** 

**Tubes:** 

Stainless steel: AISI 304, Ø40mm;

**Fixation System:** 

Type C - Standard fixation system composed by posts applied directly in the ground with concrete;

**Screws and accessories** 

Screw