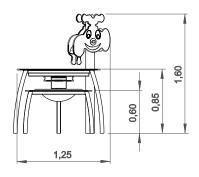

# **Situs**

ref. ELJA004











0.0 m



23 m2



x= 3.05 y= 1.25 z= 1.60







## **Equipment Information:**





### **Technical Information:**

- 1 Font
- 2 Water Boxes
- 3 Gutters



### **Technical Characteristics:**



#### **Panels**

**HDPE:** Monocolour/bicolour high density polyethylene. It is a polymer so it is characterized by its resistance to corrosion and chemical products. By its capacity of elasticity and lightweight, it offers high resistance to impacts, and, therefore, very difficult to break. The non-slip surface offers security to children and the synthetic base prevents grow of bacterias and fungus. No need for maintenance;

#### **Metal parts**

**Tubes:** 

Stainless steel: AISI 304, Ø40mm;

**Fixation System:** 

Type C - Standard fixation system composed by posts applied directly in the ground with concrete;

#### Screws and accessories

Sc