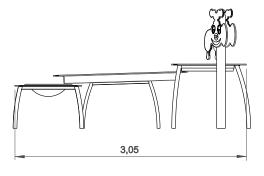

# **Situs**

ref. ELJA004











0.0 m



23 m2



x= 3.05 y= 1.25 z= 1.60







## **Equipment Information:**





### **Technical Information:**

- 1 Font
- 2 Water Boxes
- 3 Gutters



### **Technical Characteristics:**



#### **Panels**

**HDPE:** Monocolour/bicolour high density polyethylene. It is a polymer so it is characterized by its resistance to corrosion and chemical products. By its capacity of elasticity and lightweight, it offers high resistance to impacts, and, therefore, very difficult to break. The non-slip surface offers security to children and the synthetic base prevents grow of bacterias and fungus. No need for maintenance;

#### **Metal parts**

**Tubes:** 

Stainless steel: AISI 304, Ø40mm;

**Fixation System:** 

Type C - Standard fixation system composed by posts applied directly in the ground with concrete;

#### Screws and accessories