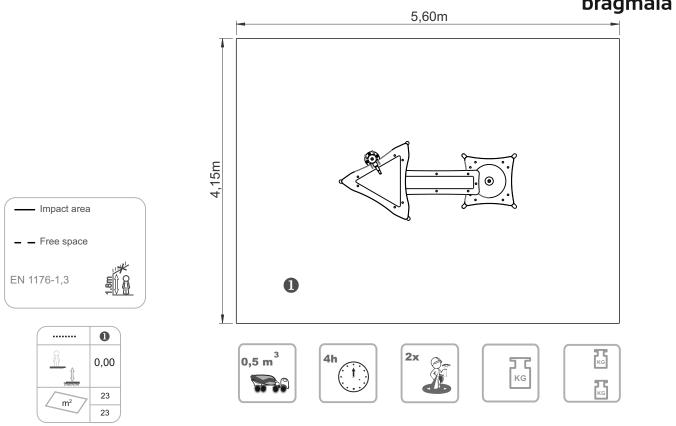

# **Situs**

ref. ELJA004

0.0 m

23 m2

x= 3.05 y= 1.25 z= 1.60

### **Technical Information:**

- 1 Font
- 2 Water Boxes
- 3 Gutters