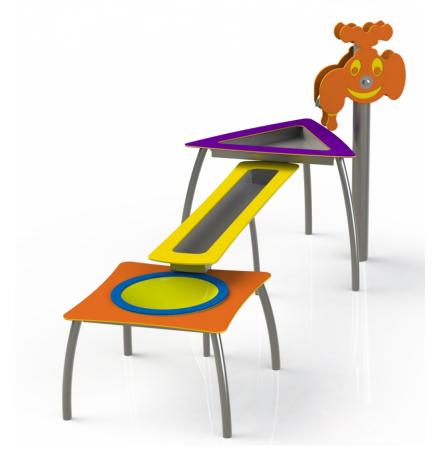

# **Situs**

ref. ELJA004

0.0 m

23 m2

x= 3.05 y= 1.25 z= 1.60

### **Technical Information:**

- 1 Font
- 2 Water Boxes
- 3 Gutters