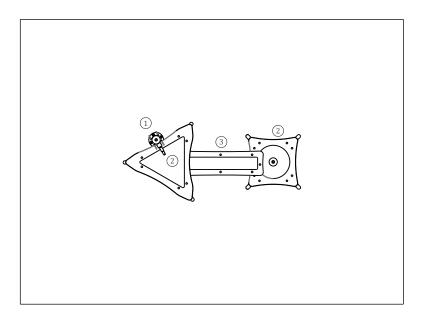

# **Situs**

ref. ELJA004











0.0 m



23 m2



x= 3.05 y= 1.25 z= 1.60







## **Equipment Information:**





### **Technical Information:**

- 1 Font
- 2 Water Boxes
- 3 Gutters



### **Technical Characteristics:**



#### **Panels**

**HDPE:** Monocolour/bicolour high density polyethylene. It is a polymer so it is characterized by its resistance to corrosion and chemical products. By its capacity of elasticity and lightweight, it offers high resistance to impacts, and, therefore, very difficult to break. The non-slip surface offers security to children and the synthetic base prevents grow of bacterias and fungus. No need for maintenance;

#### **Metal parts**

**Tubes:** 

Stainless steel: AISI 304, Ø40mm;

**Fixation System:** 

Type C - Standard fixation system composed by posts applied directly in the ground with concrete;

#### Screws and accessories

Screws: Galvanized steel or optionally stainless steel AISI 304;

Capsules: PP Polypropylene plastic;





##