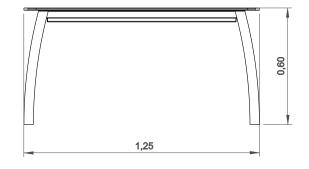

# bragmaia®

# Mesa Água/Areia

ref. ELJA005









0.0 m



17 m2



x= 1.05 y= 1.25 z= 0.60





# **Equipment Information:**





## **Technical Information:**

#### 1 - Water Box/Sand



### **Technical Characteristics:**



#### **Panels**

**HDPE:** Monocolour/bicolour high density polyethylene. It is a polymer so it is characterized by its resistance to corrosion and chemical products. By its capacity of elasticity and lightweight, it offers high resistance to impacts, and, therefore, very difficult to break. The non-slip surface offers security to children and the synthetic base prevents grow of bacterias and fungus. No need for maintenance;

**Metal parts** 

Tubes:

Stainless steel: AISI 304, Ø40mm;

**Fixation System:** 

**Type C - Standard fixation system** composed by posts applied directly in the ground with concrete;

**Screws and accessories** 

Screws: Galvanized ste