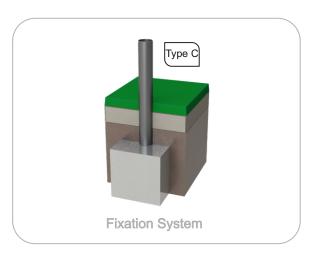

**Metal parts** 

Tubes:

Stainless steel: AISI 304, Ø40mm;

**Fixation System:** 

**Type C - Standard fixation system** composed by posts applied directly in the ground with concrete;

**Screws and accessories** 