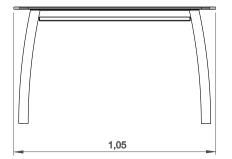

# bragmaia®

# Mesa Água/Areia

ref. ELJA005









0.0 m



17 m2



x= 1.05 y= 1.25 z= 0.60





# **Equipment Information:**





## **Technical Information:**

#### 1 - Water Box/Sand



### **Technical Characteristics:**



#### **Panels**

**HDPE:** Monocolour/bicolour high density polyethylene. It is a polymer so it is characterized by its resistance to corrosion and chemical products. By its capacity of elasticity and lightweight, it offers high resistance to impacts, and, therefore, very difficult to break. The non-slip surface offers security to children and the synthetic base prevents grow of bacterias and fungus. No need for maintenance;

**Metal parts** 

Tubes:

Stainless steel: AISI 304, Ø40mm;

**Fixation System:** 

**Type C - Standard fixation system** composed by posts applied directly in the ground with concrete;

**Screws and accessories** 

Screws: Galvanized s