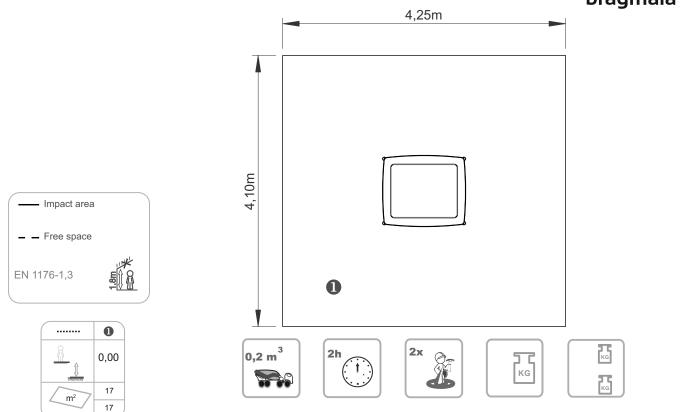

# Mesa Água/Areia

ref. ELJA005

0.0 m

17 m2

x= 1.05 y= 1.25 z= 0.60

#### 1 - Water Box/Sand