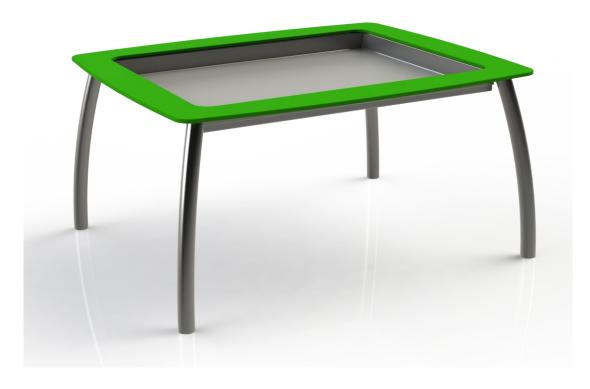

# Mesa Água/Areia

ref. ELJA005

0.0 m

17 m2

x= 1.05 y= 1.25 z= 0.60

#### 1 - Water Box/Sand