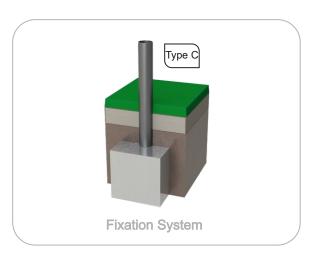

## **Metal parts**

Tubes:

Stainless steel: AISI 304, Ø40mm;

**Fixation System:** 

Type C - Standard fixation system composed by posts applied directly in the ground with concrete;