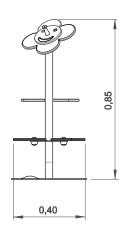

# Flor de Água

ref. ELJA007

1-8 Years

7 m2

x = 0.60y = 0.40z= 0.85

## **Technical Information:**

- 1 Flower Water
- 2 Foot Pulser
- 3 Seat
- 4 Footrest