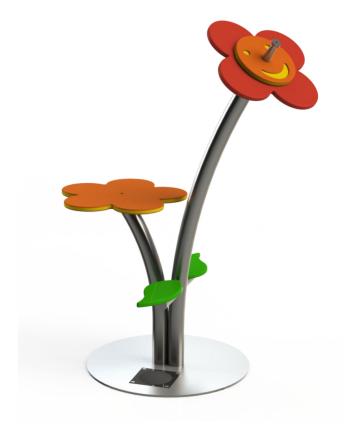

# Flor de Água

ref. ELJA007

1-8 Years

7 m2

x = 0.60y = 0.40z= 0.85

## **Technical Information:**

- 1 Flower Water
- 2 Foot Pulser
- 3 Seat
- 4 Footrest