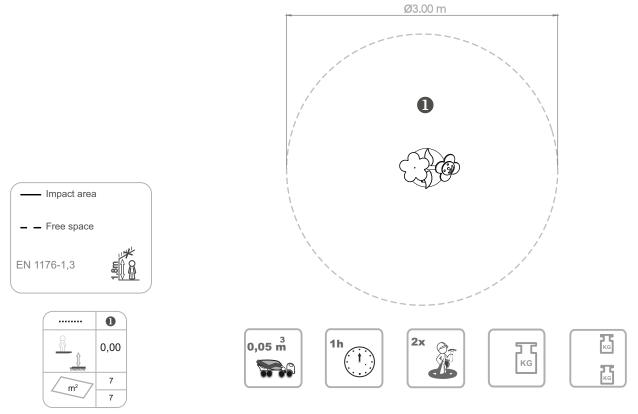

# Flor de Água

ref. ELJA007







1-8 Years









7 m2

x = 0.60y = 0.40z= 0.85





# **Equipment Information:**





## **Technical Information:**

- 1 Flower Water
- 2 Foot Pulser
- 3 Seat
- 4 Footrest



## **Technical Characteristics:**



### **Panels**

**HDPE:** Monocolour/bicolour high density polyethylene. It is a polymer so it is characterized by its resistance to corrosion and chemical products. By its capacity of elasticity and lightweight, it offers high resistance to impacts, and, therefore, very difficult to break. The non-slip surface offers security to children and the synthetic base prevents grow of bacterias and fungus. No need for maintenance;

## **Metal parts**

Tubes:

Stainless steel: AISI 304, Ø40mm;

**Fixation System:** 

Type C - Standard fixation system composed by posts applied directly in the ground with concrete;

## Screws and accessories

Screws: Galvanized steel or opt