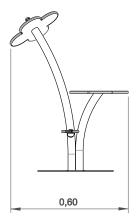

# Flor de Água

ref. ELJA007







1-8 Years









7 m2

x = 0.60y = 0.40z= 0.85





# **Equipment Information:**





## **Technical Information:**

- 1 Flower Water
- 2 Foot Pulser
- 3 Seat
- 4 Footrest



## **Technical Characteristics:**



### **Panels**

**HDPE:** Monocolour/bicolour high density polyethylene. It is a polymer so it is characterized by its resistance to corrosion and chemical products. By its capacity of elasticity and lightweight, it offers high resistance to impacts, and, therefore, very difficult to break. The non-slip surface offers security to children and the synthetic base prevents grow of bacterias and fungus. No need for maintenance;

## **Metal parts**

Tubes:

Stainless steel: AISI 304, Ø40mm;

**Fixation System:** 

Type C - Standard fixation system composed by posts applied directly in the ground with concrete;

## Screws and accessor